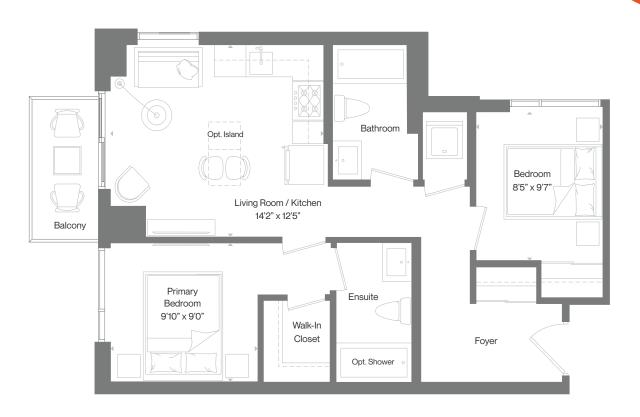

#### Tower Levels 7-23

Podium Levels 2-6

N-458

Bedroom(s):

Interior Shown:

458 sq. ft.

Bathroom(s):

Balcony Shown:

49 sq. ft.

Interior Ranges: 458 - 472 sq. ft.

Exterior Ranges: Juliette - 129 sq. ft.

Voet Fact