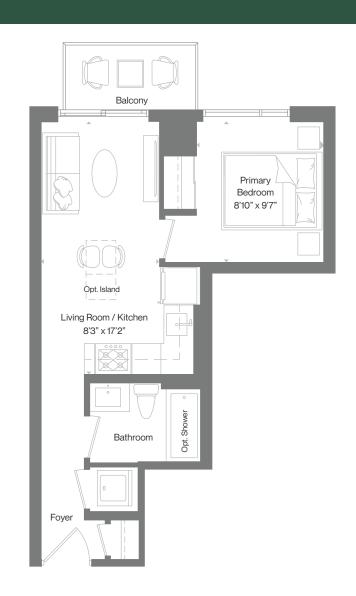

#### Tower Levels 7-23

Podium Levels 2-6

N-458

Bedroom(s):

Interior Shown:

458 sq. ft.

Bathroom(s):

Balcony Shown:

49 sq. ft.

Interior Ranges: 458 - 472 sq. ft.

Exterior Ranges: Juliette - 129 sq. ft.

Voet Fact