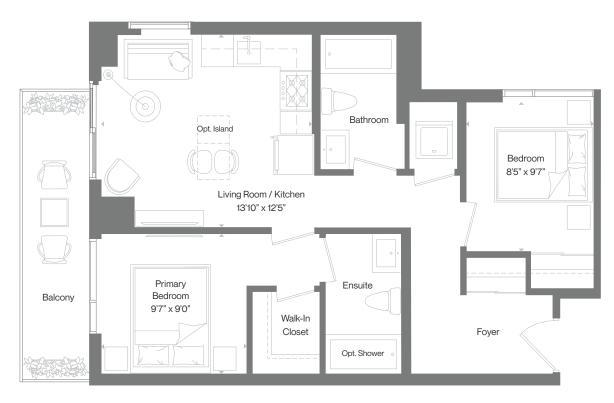

#### Tower Levels 7-23

Podium Levels 2-6

D-521

Bedroom(s):

Interior Shown:

521 sq. ft.

Bathroom(s):

Balcony Shown:

48 sq. ft.

Interior Ranges: 516 - 523 sq. ft.

Exterior Ranges: Juliette - 118 sq. ft.