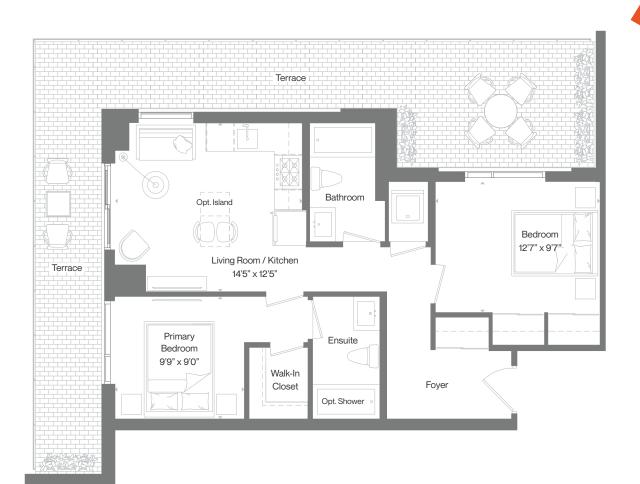

#### Tower Levels 7-23

Podium Levels 2-6

D-521

Bedroom(s):

Interior Shown:

521 sq. ft.

Bathroom(s):

Balcony Shown:

48 sq. ft.

Interior Ranges: 516 - 523 sq. ft.

Exterior Ranges: Juliette - 118 sq. ft.