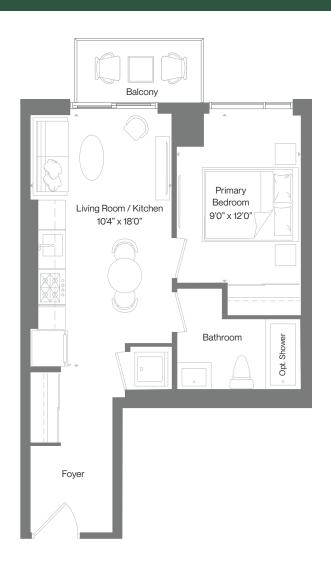

#### Tower Levels 7-23

Podium Levels 2-6

D-521

Bedroom(s):

Interior Shown:

521 sq. ft.

Bathroom(s):

Balcony Shown:

48 sq. ft.

Interior Ranges: 516 - 523 sq. ft.

Exterior Ranges: Juliette - 118 sq. ft.