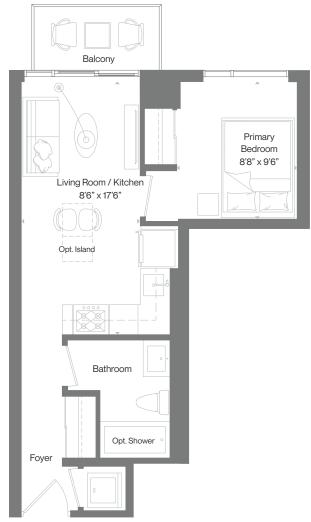

#### Tower Levels 7-23

Podium Levels 2-6

N-458

Bedroom(s):

Interior Shown:

458 sq. ft.

Bathroom(s):

Balcony Shown:

49 sq. ft.

Interior Ranges: 458 - 472 sq. ft.

Exterior Ranges: Juliette - 129 sq. ft.

Voet Fact