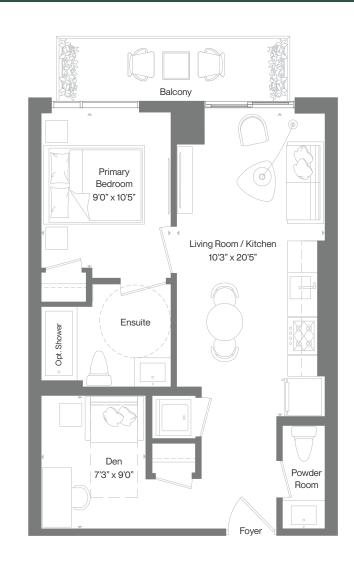

# STATIONSIDE

Q-659 SCHEDULE B

659 SQ FT + 49 SQ FT BALCONY

**UNIT W1309** 

These drawings and illustrations depicting the area and stated dimensions (including square footage listed above) are approximate only and subject to normal construction variances. There is no warranty or representation contained herein on the part of the Vendor as to the area or any other matter (including the layout of the unit and/or square footage). Actual useable floor space and square footage may vary from any stated or represented floor area or gross floor area. Sizes and locations of windows and doors are subject to construction conditions and subject to change at the sole discretion of the builder. Suites are sold unfurnished and furniture is displayed for illustration purposes only and does not reflect the electrical plan of the suite.