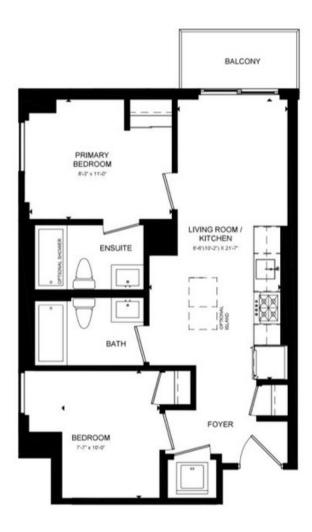

#### Podium Levels 1-6

B-601-J

Bedroom(s):

1+Den

Interior Shown:

601 sq. ft.

Bathroom(s): 1.5

Balcony Shown:

Juliette

Interior Ranges: 601 - 663 sq. ft.

**Exterior Ranges:** Juliette - 129 sq. ft.

B-605

Bedroom(s): 1 + Den (BF)

Interior Shown: 605 sq. ft.

Bathroom(s):

Balcony Shown: