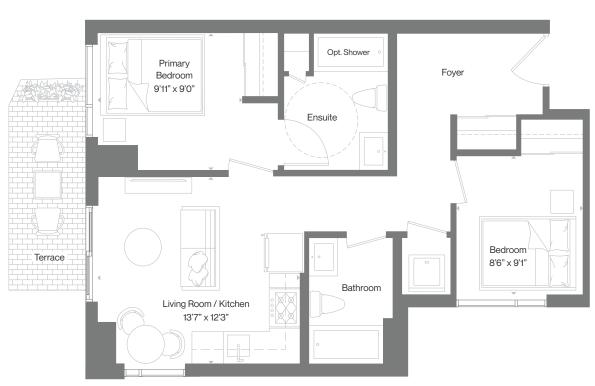

#### Tower Levels 7-23

Podium Levels 2-6

N-458

Bedroom(s):

Interior Shown:

458 sq. ft.

Bathroom(s):

Balcony Shown:

49 sq. ft.

Interior Ranges: 458 - 472 sq. ft.

Exterior Ranges: Juliette - 129 sq. ft.

Voet Fact