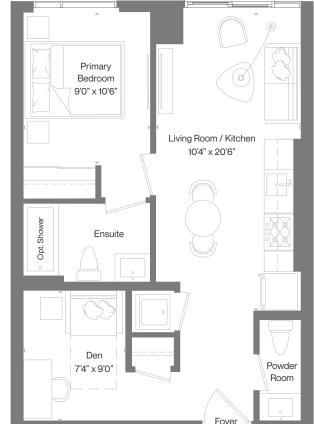

#### Tower Levels 7-23

Podium Levels 2-6

N-458

Bedroom(s):

Interior Shown:

458 sq. ft.

Bathroom(s):

Balcony Shown:

49 sq. ft.

Interior Ranges: 458 - 472 sq. ft.

Exterior Ranges: Juliette - 129 sq. ft.

Voet Fact