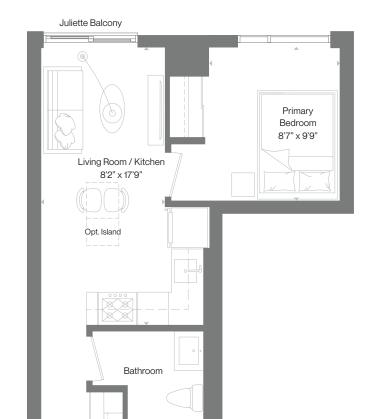

# STATIONSIDE

Q-659 SCHEDULE B

659 SQ FT + 49 SQ FT BALCONY

**UNIT W1309** 

These drawings and illustrations depicting the area and stated dimensions (including square footage listed above) are approximate only and subject to normal construction variances. There is no warranty or representation contained herein on the part of the Vendor as to the area or any other matter (including the layout of the unit and/or square footage). Actual useable floor space and square footage may vary from any stated or represented floor area or gross floor area. Sizes and locations of windows and doors are subject to construction conditions and subject to change at the sole discretion of the builder. Suites are sold unfurnished and furniture is displayed for illustration purposes only and does not reflect the electrical plan of the suite.