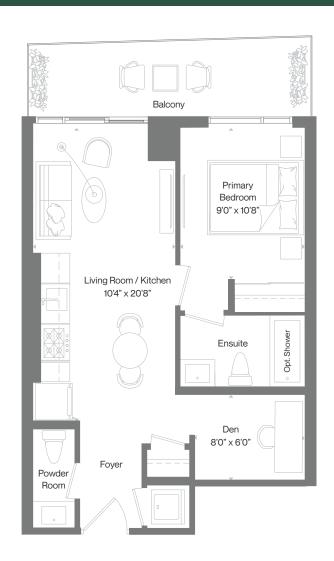

#### Tower Levels 7-23

Podium Levels 2-6

N-458

Bedroom(s):

Interior Shown:

458 sq. ft.

Bathroom(s):

Balcony Shown:

49 sq. ft.

Interior Ranges: 458 - 472 sq. ft.

Exterior Ranges: Juliette - 129 sq. ft.

Voet Fact