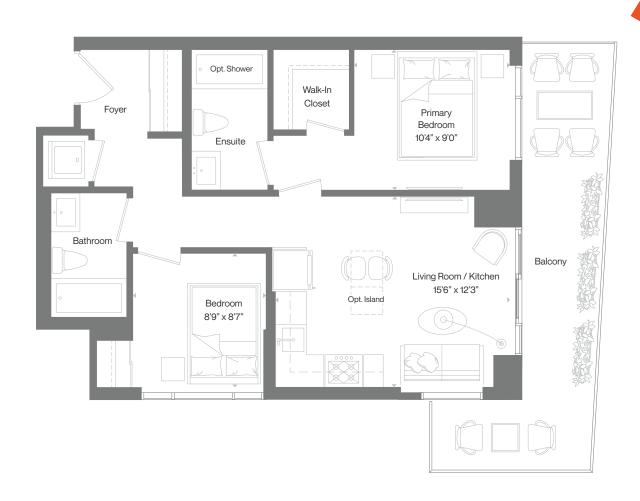

#### Tower Levels 7-23

Podium Levels 2-6

D-521

Bedroom(s):

Interior Shown:

521 sq. ft.

Bathroom(s):

Balcony Shown:

48 sq. ft.

Interior Ranges: 516 - 523 sq. ft.

Exterior Ranges: Juliette - 118 sq. ft.