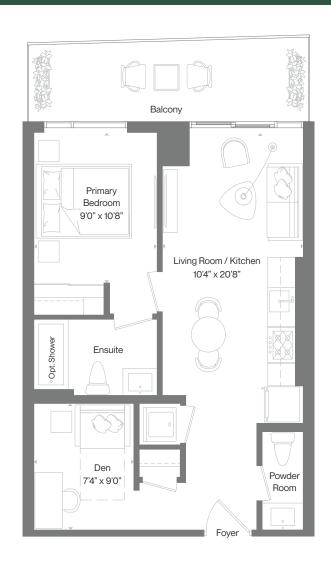

#### Tower Levels 7-23

Podium Levels 2-6

E-576

Bedroom(s):

1 + Den

1.5

Interior Shown:

576 sq. ft.

Bathroom(s):

Balcony Shown: 118 sq. ft. Interior Ranges: 573 - 577 sq. ft.

Exterior Ranges: 50 - 172 sq. ft.