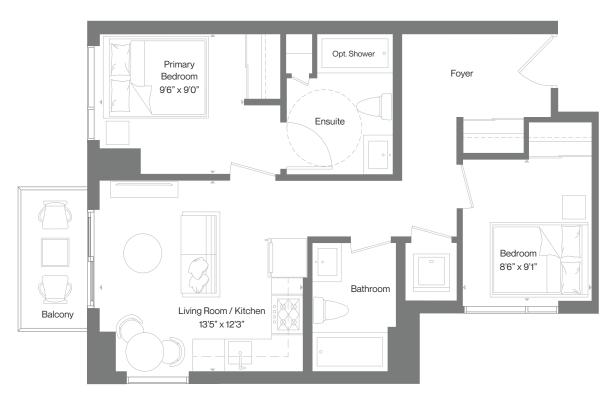

#### Podium Levels 1-6

B-601-J

Bedroom(s):

1+Den

Interior Shown:

601 sq. ft.

Bathroom(s): 1.5

Balcony Shown:

Juliette

Interior Ranges: 601 - 663 sq. ft.

**Exterior Ranges:** Juliette - 129 sq. ft.

B-605

Bedroom(s): 1 + Den (BF)

Interior Shown: 605 sq. ft.

Bathroom(s):

Balcony Shown: