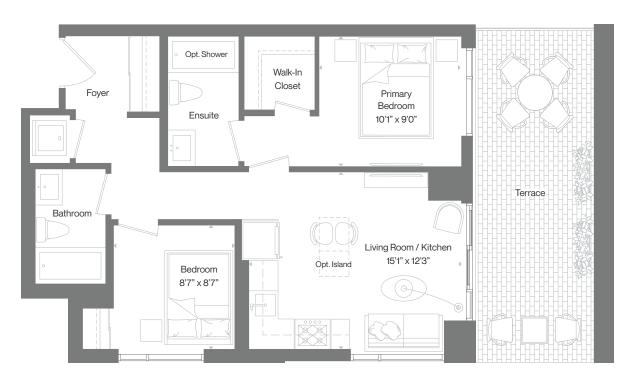

S1-710

Bedroom(s):

Interior Shown:

710 sq. ft.

Bathroom(s):

Terrace Shown:

192 sq. ft.

Interior Ranges: 709 - 710 sq. ft.

Exterior Ranges: 48 - 192 sq. ft.

Podium Levels 1-6

R1-713

Bedroom(s):

2 (BF)

Interior Shown:

713 sq. ft.

Bathroom(s):