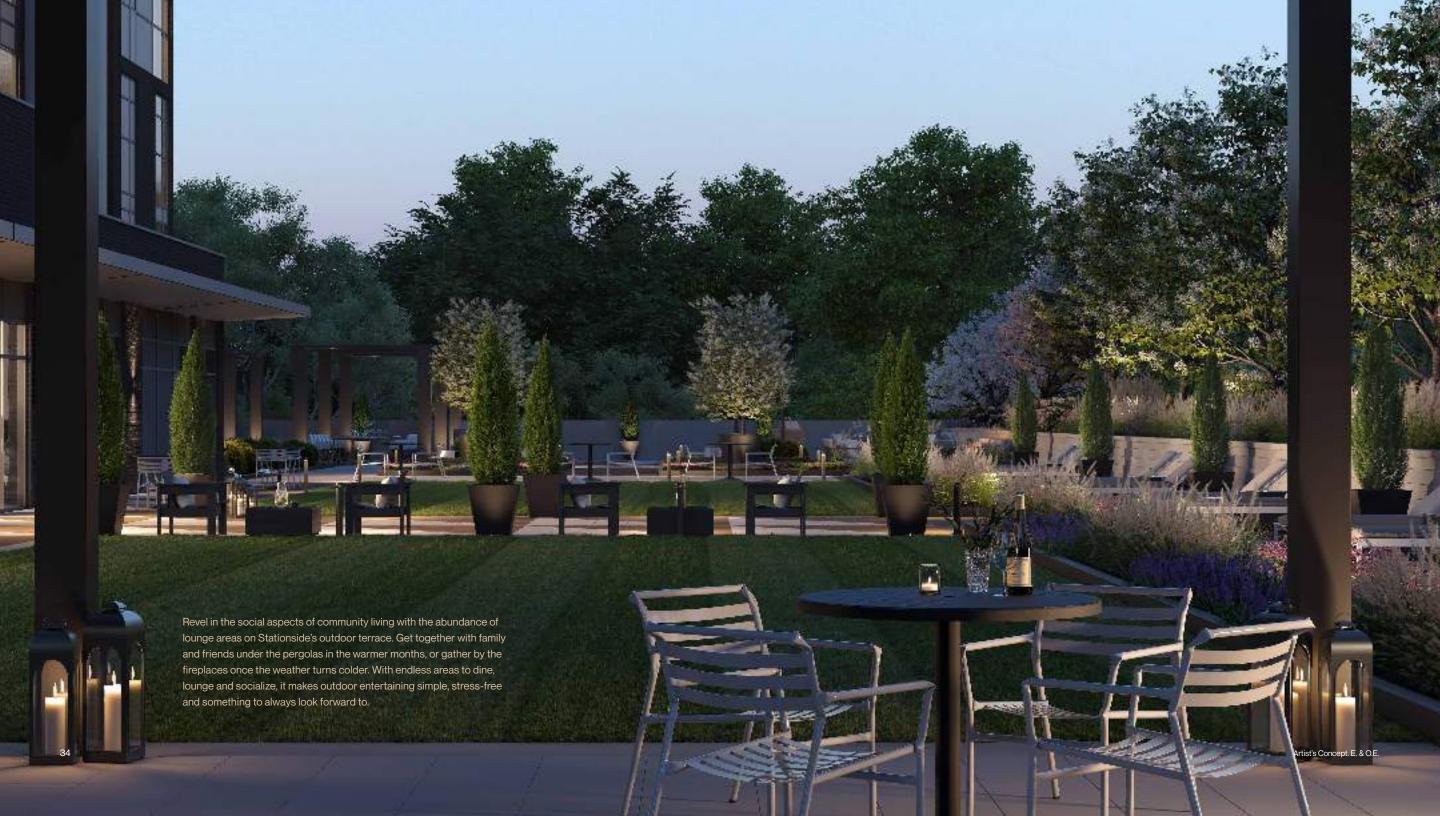

Experience a true outdoor escape with Stationside's pinnacle amenity, the outdoor terrace. This 30,000 sq.ft. outdoor oasis features lounge-style seating accompanied by gas fire pits and a culinary area for easy outdoor hosting. Embrace the lavish landscaping that makes this amenity fit perfectly into Milton's abundant green space.