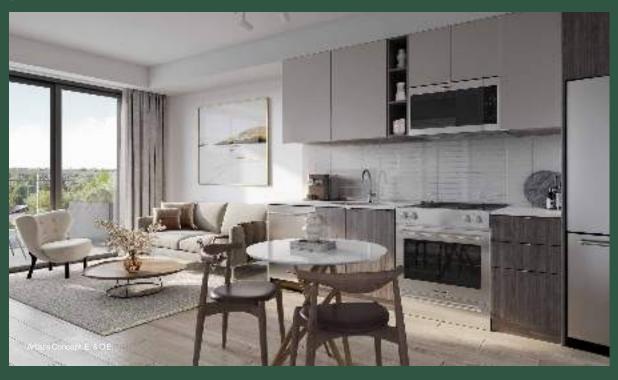

#### Suites

Modern design elements span over every section of the suites at Stationside. These sleek interiors feature designer-appointed colour palettes and innovative finishes to stand out from your standard condo.

Ranging from one bedroom to two bedrooms plus den, each suite promises an inviting atmosphere and comfortable accommodations perfectly combined into one living area. Residents can live confidently in their homes and enjoy the space to grow.

#### KITCHENS

- Contemporary custom designed two-toned kitchen cabinetry with soft close doors & drawers
- Straight edge composite quartz slab countertops, single basin under mount stainless steel sink with single-lever pull-out spray faucet
- Ceramic tile kitchen backsplash
- 30" stainless steel finish refrigerator with bottom mounted freezer
- 30" stainless steel finish electric range
- · Built-in stainless steel finish dishwasher
- Stainless steel finish microwave with built-in hood fan