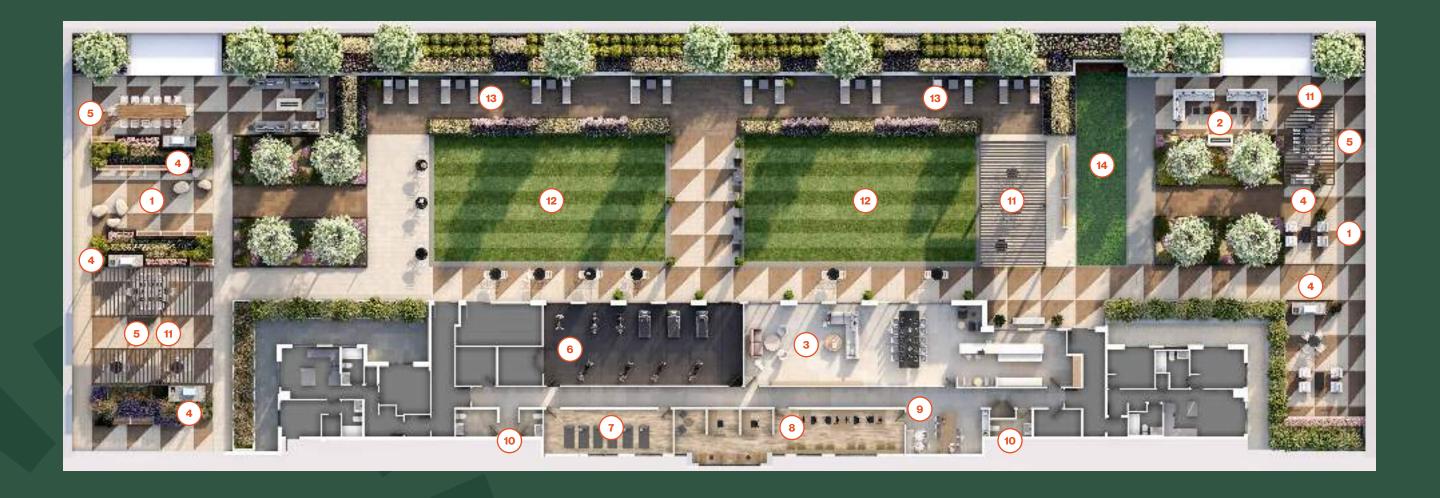

## AMENITY PLAN

1. Outdoor Terrace

2. Gas Fire Pit

3. Entertainment Lounge

4. BBQs

5. Dining Area

6. Fitness Centre

Yoga Room

8. Coworking Space

9. Stationside Social

10. Bathroom

11. Pergola

12. Recreational Space

13. Sun Loungers

14. Bocce Court

24 Artist's Concept. E. & O.E. 25