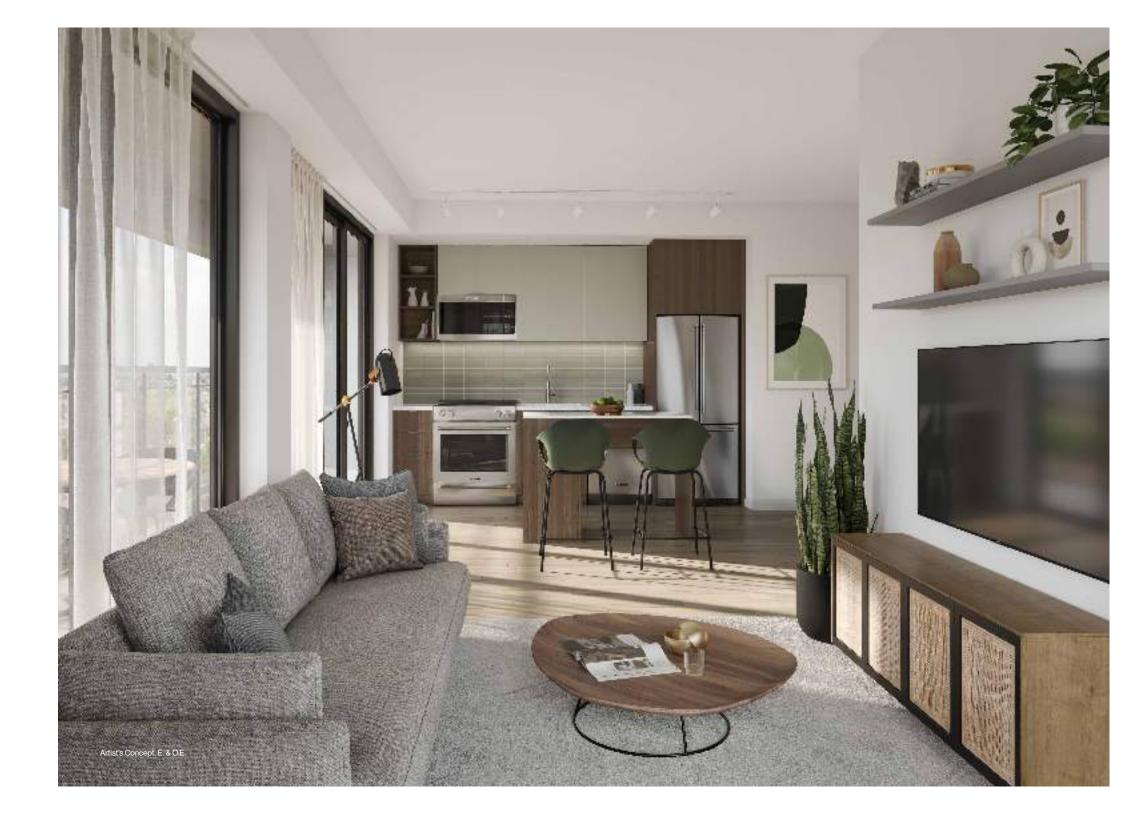

#### Suites

Modern design elements span over every section of the suites at Stationside. These sleek interiors feature designer-appointed colour palettes and innovative finishes to stand out from your standard condo.

Ranging from one bedroom to two bedrooms plus den, each suite promises an inviting atmosphere and comfortable accommodations perfectly combined into one living area. Residents can live confidently in their homes and enjoy the space to grow.

#### KITCHENS

- Contemporary custom designed two-toned kitchen cabinetry with soft close doors & drawers
- Straight edge composite quartz slab countertops, single basin under mount stainless steel sink with single-lever pull-out spray faucet
- Ceramic tile kitchen backsplash
- 30" stainless steel finish refrigerator with bottom mounted freezer
- 30" stainless steel finish electric range
- · Built-in stainless steel finish dishwasher
- Stainless steel finish microwave with built-in hood fan