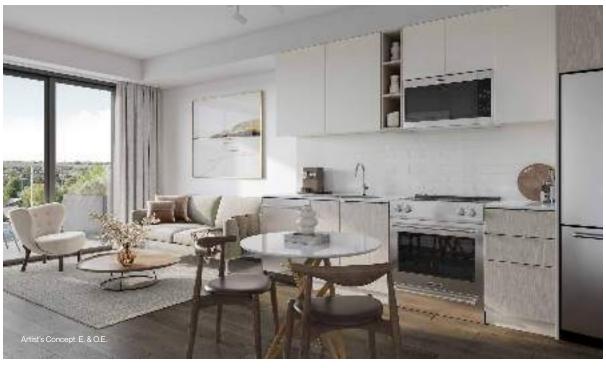

01.

02.

- 01. **Kitchen / Living Vignette**Standard Light Collection
- 02. **Kitchen / Living Vignette** Standard Dark Collection

<sup>\*</sup> Ceiling heights in kitchen, bathrooms & foyer may be dropped