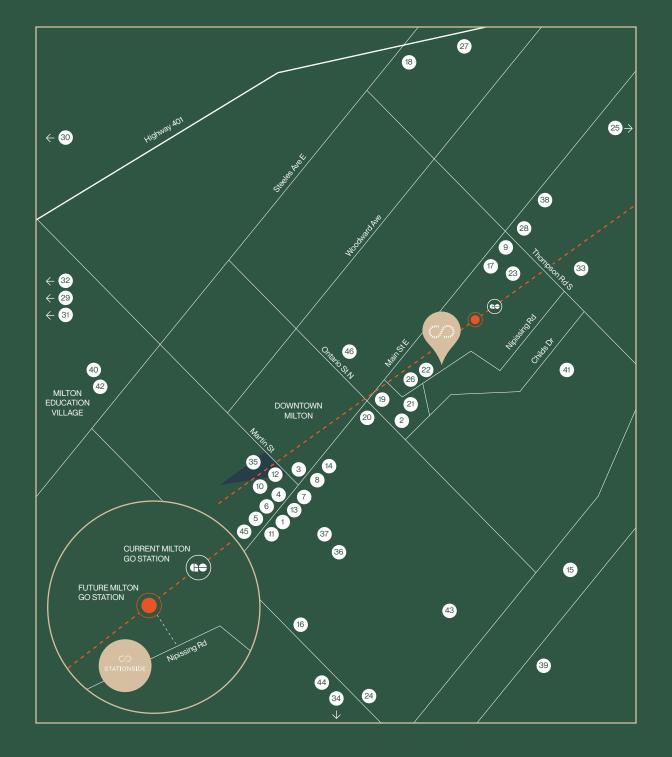

Downtown Milton is full of independent shops and boutiques, with one of a kind dining opportunities and beautiful historic architecture. Enjoy community events and seasonal entertainment like the Milton Farmers Market, only a short walk away from Stationside.