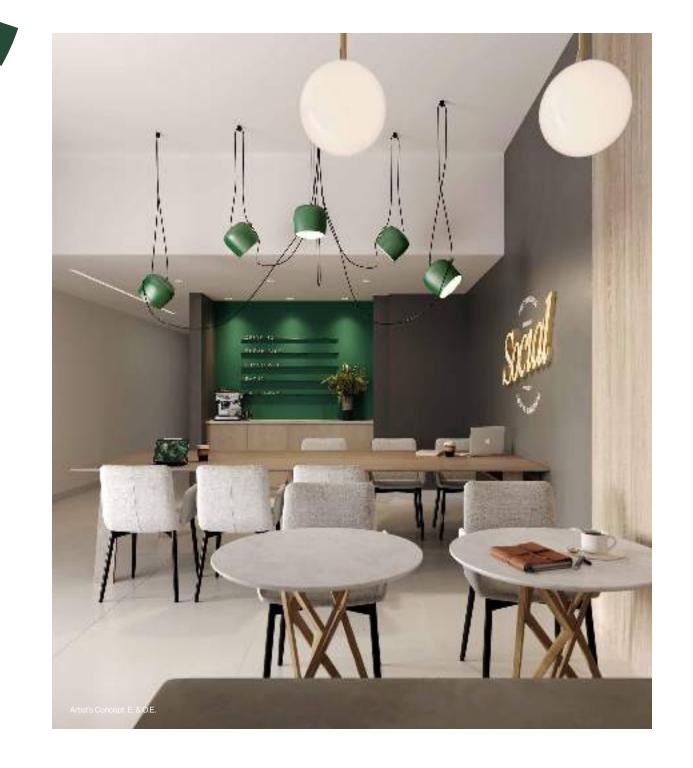

Stationside Social is a unique amenity designed with a social aspect in mind. This coffee bar and lounge helps you foster a sense of community within Stationside and meet the people around you. Help yourself to a drink and grab a seat at the communal area. Expand your relationships and make new friends at Stationside Social, where it's easy to connect, converse, and work alongside your neighbours.