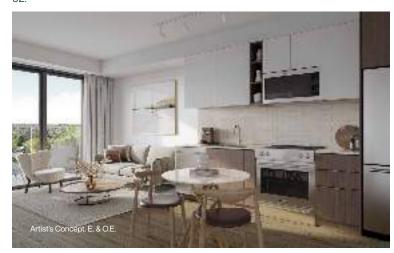

01.

02.

- 01. **Kitchen / Living Vignette**Standard Light Collection
- 02. **Kitchen / Living Vignette** Standard Dark Collection

<sup>\*</sup> Ceiling heights in kitchen, bathrooms & foyer may be dropped