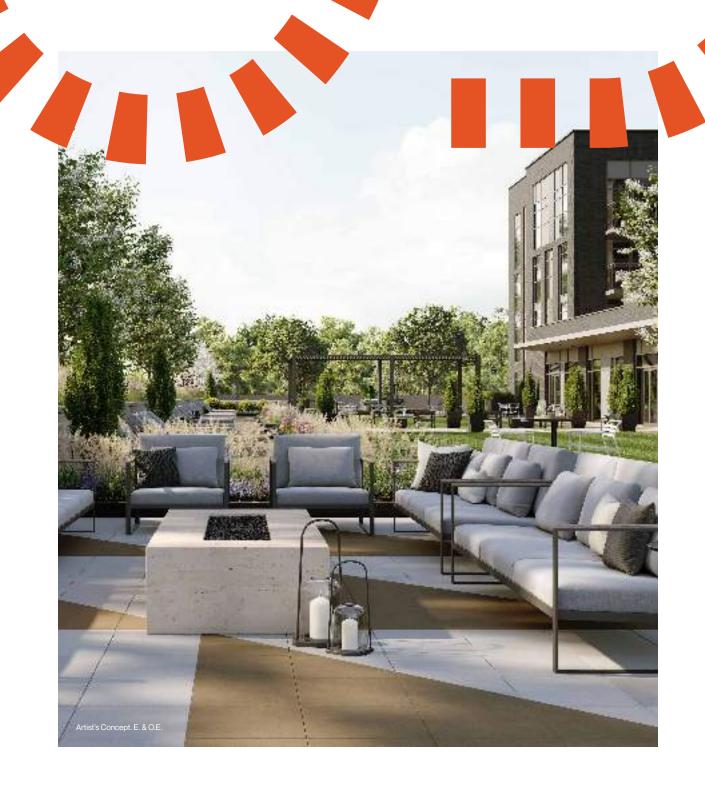

## AMENITY PLAN

1. Outdoor Terrace

2. Gas Fire Pit

3. Entertainment Lounge

4. BBQs

5. Dining Area

6. Fitness Centre

Yoga Room

Experience a true outdoor escape with Stationside's pinnacle amenity, the outdoor terrace. This 30,000 sq.ft. outdoor oasis features lounge-style seating accompanied by gas fire pits and a culinary area for easy outdoor hosting. Embrace the lavish landscaping that makes this amenity fit perfectly into Milton's abundant green space.