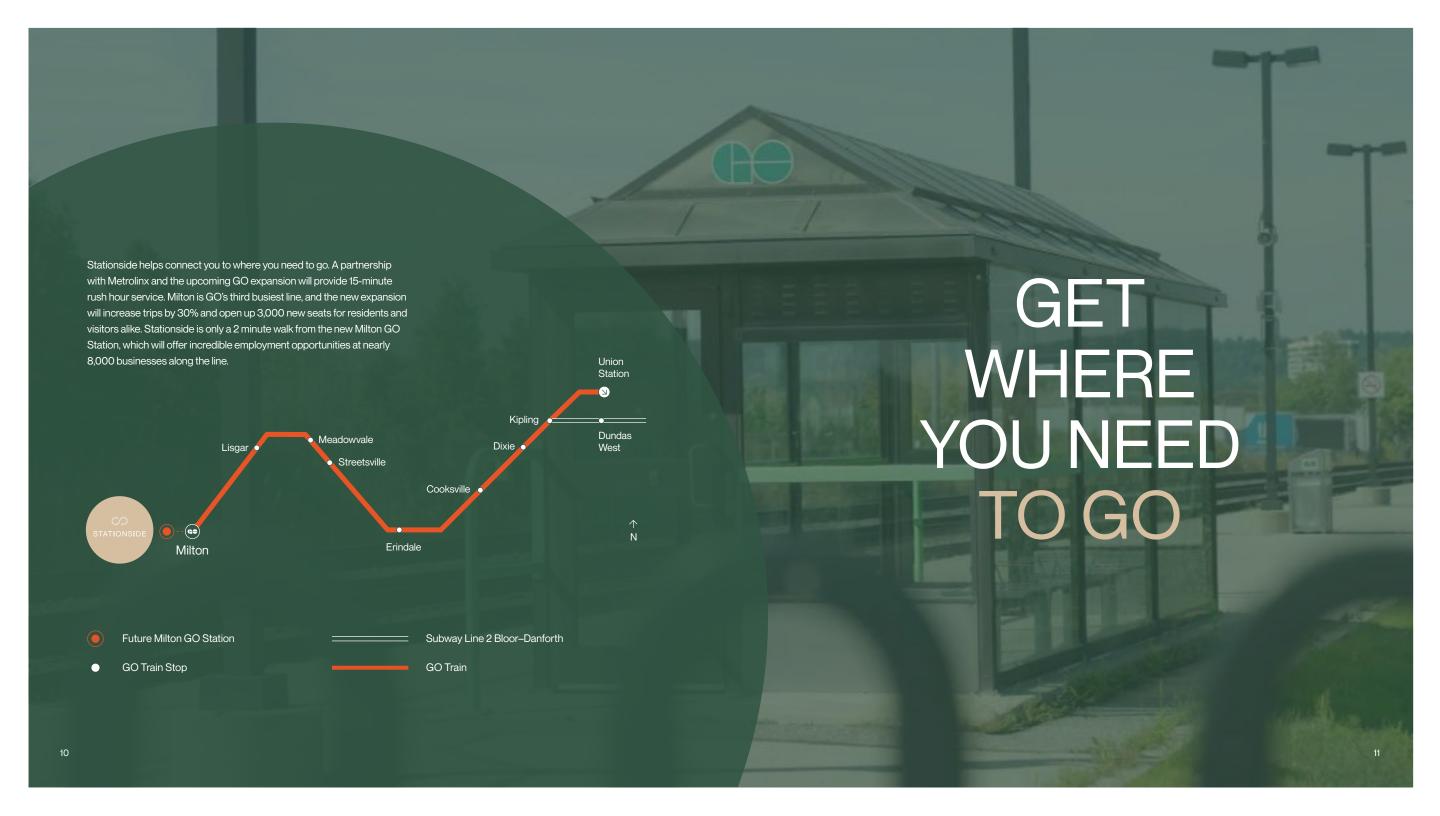

## GET WHERE YOU NEED TO BE.

Milton has easy access to the 400-series highways, a number of rail links, and Toronto's international airport. There are four interchanges off highway 401, with convenient access to points both east and west. Lester B. Pearson International Airport is only a short drive away, and Highway 25 meets with the QEW to get you to downtown Toronto in only 40 minutes.