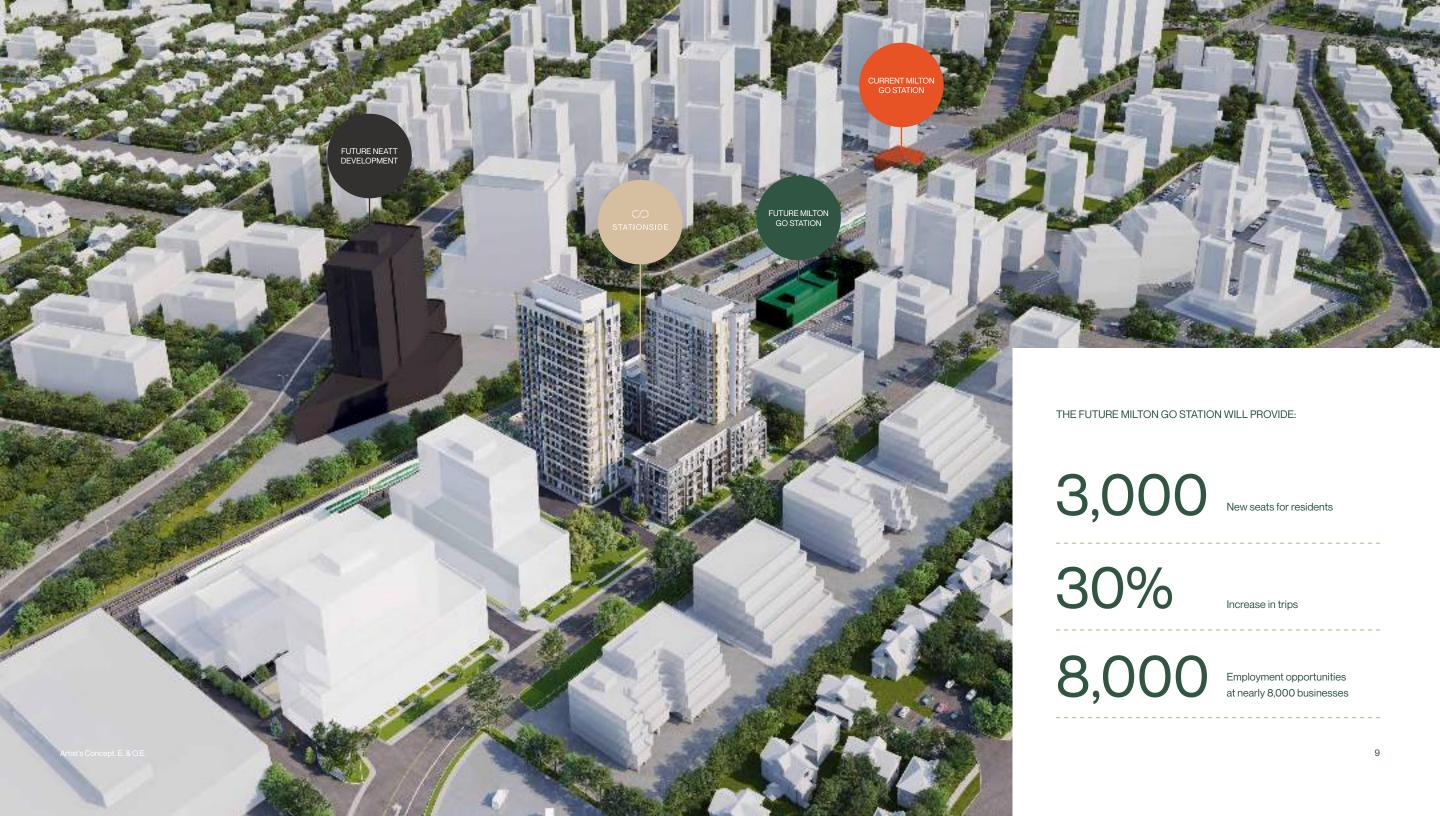

# WORK MILTON'S FUTURE MOBILITY HUB\*

Stationside connects you to a greater sense of living in the Future Mobility Hub.

This groundbreaking community redevelopment is bringing residents of the Greater Toronto Area together, and providing opportunities to live, work, and get the most out of life. Projecting to accommodate up to 25,000 new residents and 4,000 jobs\*, the Hub will connect new developments, offices, restaurants, and transit together to provide a central point of access in Milton.

Stationside will be one of the first residential buildings that connects with the Future Mobility Hub and is the catalyst for change and development in Milton, as well as other locations in the Greater Toronto Area.