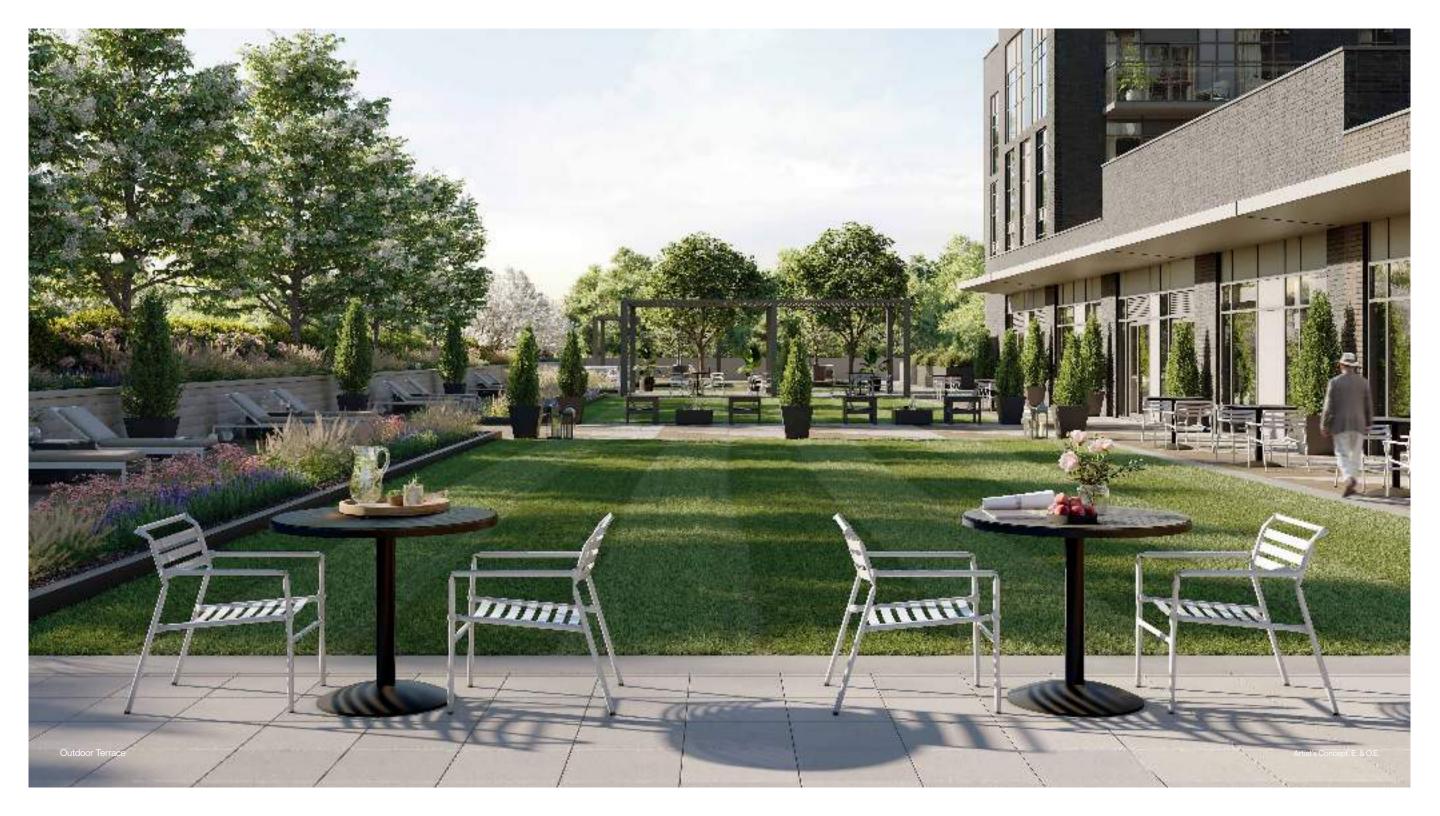

## AMENITY PLAN

1. Outdoor Terrace

2. Gas Fire Pit

3. Entertainment Lounge

4. BBQs

5. Dining Area

6. Fitness Centre

Yoga Room

Experience a true outdoor escape with Stationside's pinnacle amenity, the outdoor terrace. This 30,000 sq.ft. outdoor oasis features lounge-style seating accompanied by gas fire pits and a culinary area for easy outdoor hosting. Embrace the lavish landscaping that makes this amenity fit perfectly into Milton's abundant green space.