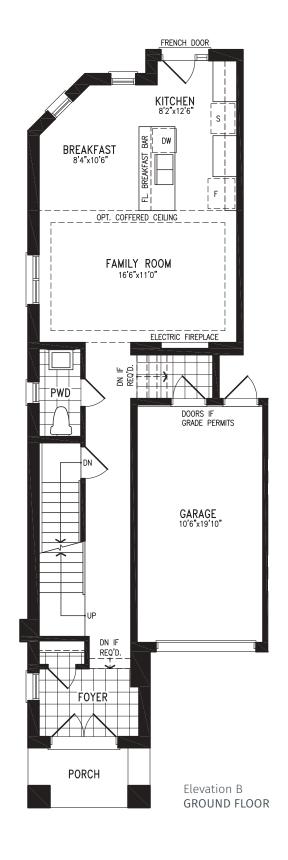

# ZEN LOTS 39, 42, 65

Elevation B
SECOND FLOOR

Elevation B OPT. SECOND FLOOR 4 BEDROOM