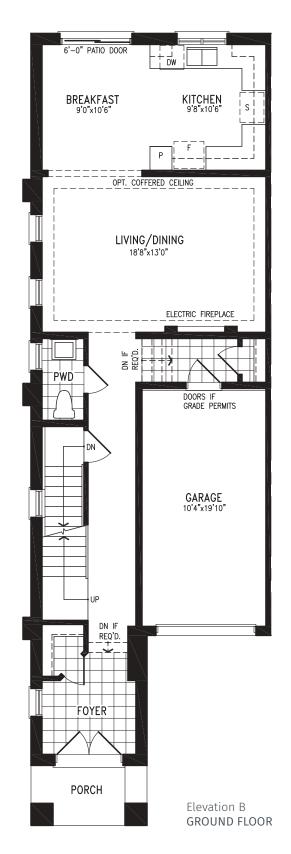

Elevation B SECOND FLOOR







Elevation B BASEMENT











## **AURA**









Elevation A GROUND FLOOR









Elevation A
SECOND FLOOR



## **AURA**













## **AURA**









Elevation B GROUND FLOOR









Elevation B SECOND FLOOR



## **AURA**





















Elevation A GROUND FLOOR







Elevation A
SECOND FLOOR





Elevation A BASEMENT

















Elevation B GROUND FLOOR







Elevation B SECOND FLOOR









































































































































































































































































































# ZEN LOTS 39, 42, 65





# ZEN LOTS 39, 42, 65





## ZEN LOTS 39, 42, 65







## ZEN LOTS 39, 42, 65





# ZEN LOTS 39, 42, 65

























































































Elevation B
SECOND FLOOR







Elevation B OPT. SECOND FLOOR 4 BEDROOM

















### **ANANDA**





#### 1,966 SQ.FT. + 552 SQ.FT. future retail







#### 1,966 SQ.FT. + 552 SQ.FT. future retail















Elevation A **UPPER LEVEL** 







Elevation A OPT. UPPER LEVEL 4 BEDROOM











### **ANANDA**

























Elevation B UPPER LEVEL







Elevation B OPT. UPPER LEVEL 4 BEDROOM











### **ANANDA**























Elevation C UPPER LEVEL





Elevation C OPT. UPPER LEVEL 4 BEDROOM











## **ANANDA**





#### 1,980 SQ.FT. + 559 SQ.FT. future retail









#### 1,98