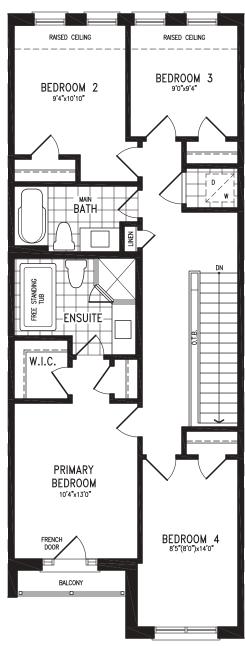

### **ANANDA**

Elevation C UPPER LEVEL

Elevation C OPT. UPPER LEVEL 4 BEDROOM

## Elevation C | 20' Live-Work Townhome

Elevation C UPPER LEVEL

## Elevation C | 20' Live-Work Townhome

Elevation C OPT. UPPER LEVEL 4 BEDROOM

Elevation D | 20' Live-Work Townhome

Elevation D | 20' Live-Work Townhome

Elevation D | 20' Live-Work Townhome

Elevation D | 20' Live-Work Townhome