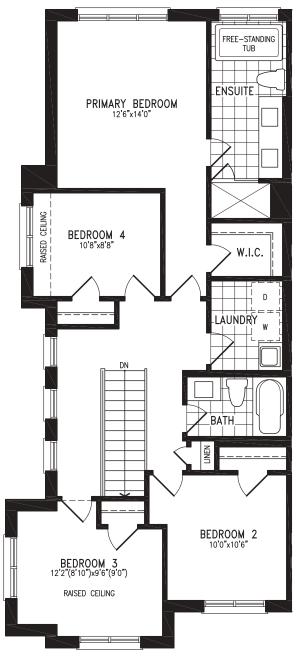

# ZEN LOTS 39, 42, 65

Elevation B
SECOND FLOOR

Elevation B OPT. SECOND FLOOR 4 BEDROOM