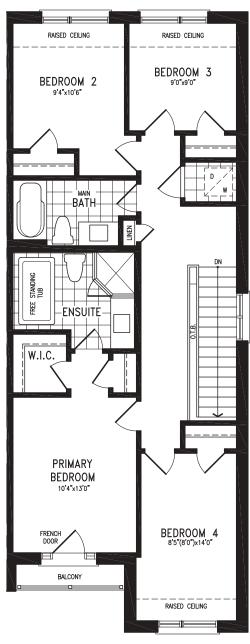

## Elevation C | 20' Live-Work Townhome

Elevation C UPPER LEVEL

## Elevation C | 20' Live-Work Townhome

Elevation C OPT. UPPER LEVEL 4 BEDROOM

Elevation D | 20' Live-Work Townhome

Elevation D | 20' Live-Work Townhome

Elevation D | 20' Live-Work Townhome

Elevation D | 20' Live-Work Townhome