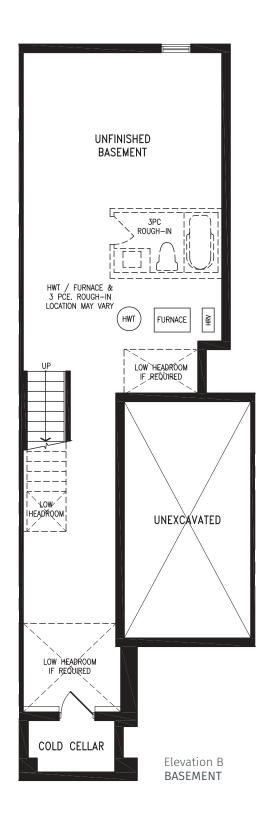

Elevation A GROUND FLOOR









Elevation A
SECOND FLOOR





Elevation A BASEMENT

















Elevation B GROUND FLOOR









Elevation B SECOND FLOOR







Elevation B BASEMENT











## **AURA**









Elevation A GROUND FLOOR









Elevation A
SECOND FLOOR



## **AURA**













## **AURA**









Elevation B GROUND FLOOR









Elevation B SECOND FLOOR



## **AURA**





















Elevation A GROUND FLOOR







Elevation A
SECOND FLOOR





Elevation A BASEMENT

















Elevation B GROUND FLOOR







Elevation B SECOND FLOOR









































































































































































































































































































# ZEN LOTS 39, 42, 65





# ZEN LOTS 39, 42, 65





## ZEN LOTS 39, 42, 65







## ZEN LOTS 39, 42, 65





# ZEN LOTS 39, 42, 65

























































































Elevation B
SECOND FLOOR







Elevation B OPT. SECOND FLOOR 4 BEDROOM

















### **ANANDA**





#### 1,966 SQ.FT. + 552 SQ.FT. future retail







#### 1,966 SQ.FT. + 552 SQ.FT. future retail















Elevation A **UPPER LEVEL** 







Elevation A OPT. UPPER LEVEL 4 BEDROOM











### **ANANDA**