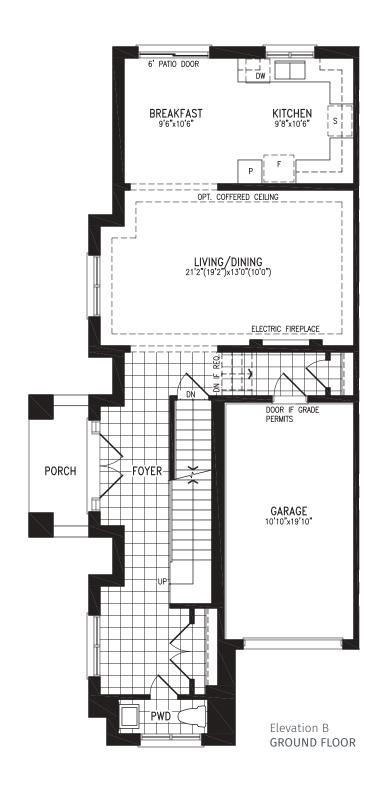

ion A GROUND FLOOR









Elevation A
SECOND FLOOR



## **AURA**













## **AURA**









Elevation B GROUND FLOOR









Elevation B SECOND FLOOR



## **AURA**





















Elevation A GROUND FLOOR







Elevation A
SECOND FLOOR





Elevation A BASEMENT

















Elevation B GROUND FLOOR







Elevation B SECOND FLOOR









































































































































































































































































































# ZEN LOTS 39, 42, 65





# ZEN LOTS 39, 42, 65





## ZEN LOTS 39, 42, 65







## ZEN LOTS 39, 42, 65





# ZEN LOTS 39, 42, 65

























































































Elevation B
SECOND FLOOR







Elevation B OPT. SECOND FLOOR 4 BEDROOM

















### **ANANDA**





#### 1,966 SQ.FT. + 552 SQ.FT. future retail







#### 1,966 SQ.FT. + 552 SQ.FT. future retail















Elevation A **UPPER LEVEL** 







Elevation A OPT. UPPER LEVEL 4 BEDROOM











### **ANANDA**

























Elevation B UPPER LEVEL







Elevation B OPT. UPPER LEVEL 4 BEDROOM











### **ANANDA**























Elevation C UPPER LEVEL





Elevation C OPT. UPPER LEVEL 4 BEDROOM











## **ANANDA**





#### 1,980 SQ.FT. + 559 SQ.FT. future retail









#### 1,980 SQ.FT. + 559 SQ.FT. future retail















Elevation D UPPER LEVEL







Elevation D OPT.