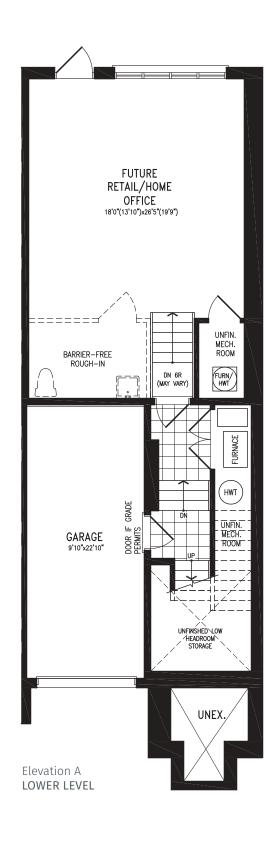

## Elevation A | 20' Live-Work Townhome

Elevation A
UPPER LEVEL

## Elevation A | 20' Live-Work Townhome

Elevation A OPT. UPPER LEVEL 4 BEDROOM

Elevation C | 20' Live-Work Townhome

Elevation C | 20' Live-Work Townhome

Elevation C | 20' Live-Work Townhome