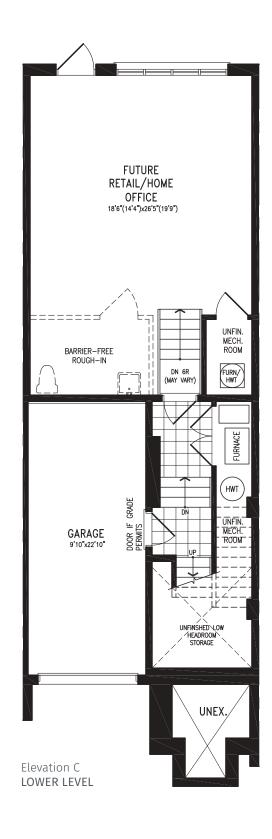

## Elevation C | 20' Live-Work Townhome

Elevation C UPPER LEVEL

## Elevation C | 20' Live-Work Townhome

Elevation C OPT. UPPER LEVEL 4 BEDROOM

Elevation D | 20' Live-Work Townhome

Elevation D | 20' Live-Work Townhome

Elevation D | 20' Live-Work Townhome

Elevation D | 20' Live-Work Townhome