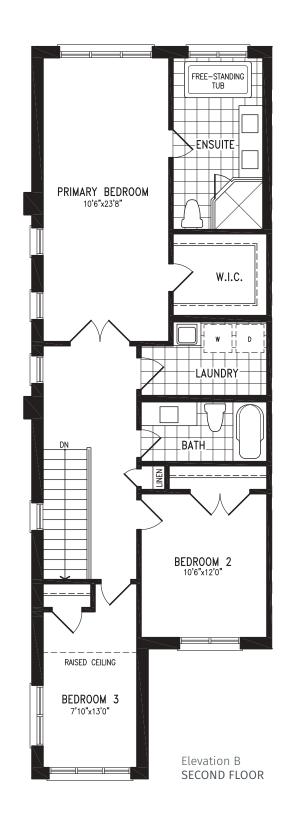

## **AURA**

Elevation B GROUND FLOOR

Elevation B SECOND FLOOR

# ZEN LOTS 39, 42, 65

Elevation B
SECOND FLOOR

Elevation B OPT. SECOND FLOOR 4 BEDROOM