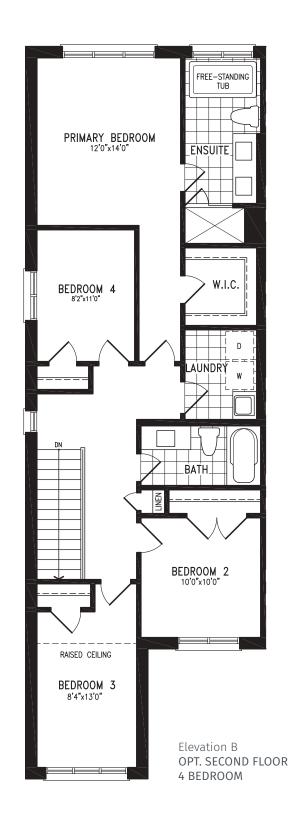

# ZEN LOTS 39, 42, 65

Elevation B
SECOND FLOOR

Elevation B OPT. SECOND FLOOR 4 BEDROOM