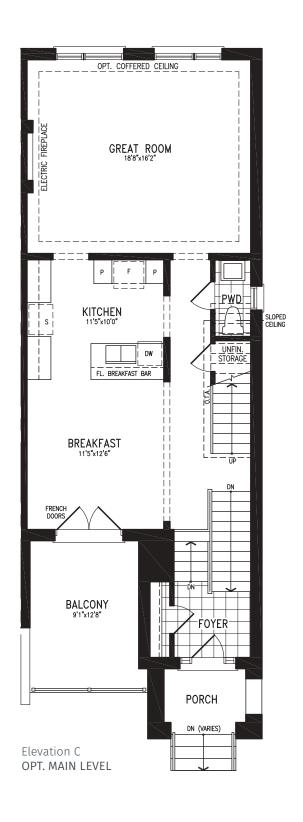

## Elevation C | 20' Live-Work Townhome

Elevation C UPPER LEVEL

## Elevation C | 20' Live-Work Townhome

Elevation C OPT. UPPER LEVEL 4 BEDROOM

Elevation D | 20' Live-Work Townhome

Elevation D | 20' Live-Work Townhome

Elevation D | 20' Live-Work Townhome

Elevation D | 20' Live-Work Townhome