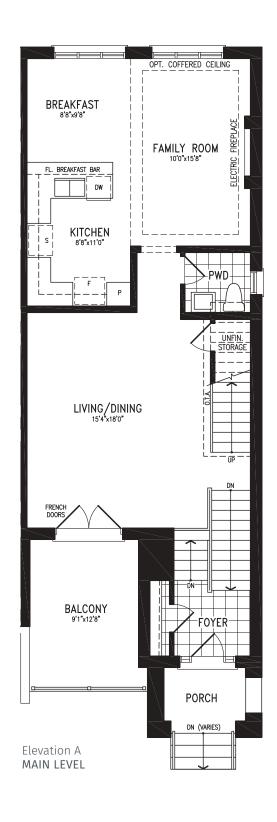

## Elevation A | 20' Live-Work Townhome

Elevation A
UPPER LEVEL

## Elevation A | 20' Live-Work Townhome

Elevation A OPT. UPPER LEVEL 4 BEDROOM

Elevation C | 20' Live-Work Townhome

Elevation C | 20' Live-Work Townhome

Elevation C | 20' Live-Work Townhome