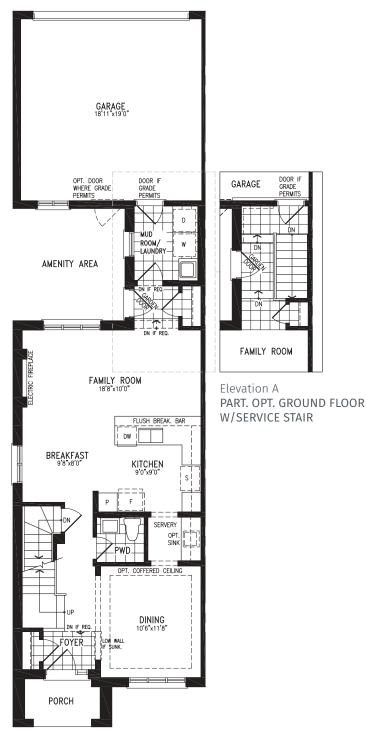

# ZEN LOTS 39, 42, 65

## ZEN LOTS 39, 42, 65

# ZEN LOTS 39, 42, 65

Elevation B
SECOND FLOOR

Elevation B OPT. SECOND FLOOR 4 BEDROOM