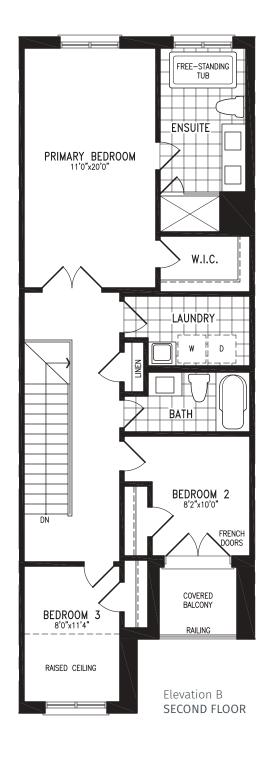

Elevation A GROUND FLOOR









Elevation A
SECOND FLOOR





Elevation A BASEMENT

















Elevation B GROUND FLOOR









Elevation B SECOND FLOOR







Elevation B BASEMENT











## **AURA**









Elevation A GROUND FLOOR









Elevation A
SECOND FLOOR



## **AURA**













## **AURA**









Elevation B GROUND FLOOR









Elevation B SECOND FLOOR



## **AURA**





















Elevation A GROUND FLOOR







Elevation A
SECOND FLOOR





Elevation A BASEMENT

















Elevation B GROUND FLOOR







Elevation B SECOND FLOOR









































































































































































































































































































# ZEN LOTS 39, 42, 65





# ZEN LOTS 39, 42, 65





## ZEN LOTS 39, 42, 65







## ZEN LOTS 39, 42, 65





# ZEN LOTS 39, 42, 65

























































































Elevation B
SECOND FLOOR







Elevation B OPT. SECOND FLOOR 4 BEDROOM

















### **ANANDA**





#### 1,966 SQ.FT. + 552 SQ.FT. future retail







#### 1,966 SQ.FT. + 552 SQ.FT. future retail















Elevation A **UPPER LEVEL** 







Elevation A OPT. UPPER LEVEL 4 BEDROOM











### **ANANDA**