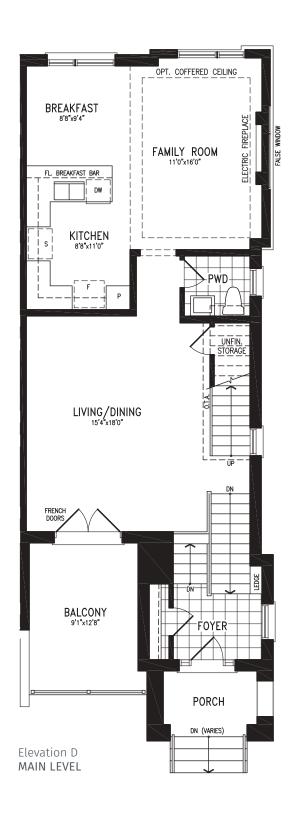

#### 1,980 SQ.FT. + 559 SQ.FT. future retail

Elevation D UPPER LEVEL

Elevation D OPT. UPPER LEVEL 4 BEDROOM

Elevation A | 20' Live-Work Townhome

Elevation A | 20' Live-Work Townhome

Elevation A | 20' Live-Work Townhome

Elevation D | 20' Live-Work Townhome

Elevation D OPT. UPPER LEVEL 4 BEDROOM