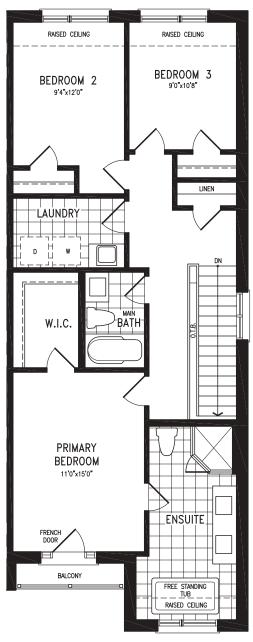

#### 1,980 SQ.FT. + 559 SQ.FT. future retail

Elevation D UPPER LEVEL

Elevation D OPT. UPPER LEVEL 4 BEDROOM

Elevation A | 20' Live-Work Townhome

Elevation A | 20' Live-Work Townhome

Elevation A | 20' Live-Work Townhome

## Elevation A | 20' Live-Work Townhome

Elevation A
UPPER LEVEL

## Elevation A | 20' Live-Work Townhome

Elevation A OPT. UPPER LEVEL 4 BEDROOM

Elevation C | 20' Live-Work Townhome

Elevation C | 20' Live-Work Townhome

Elevation C | 20' Live-Work Townhome