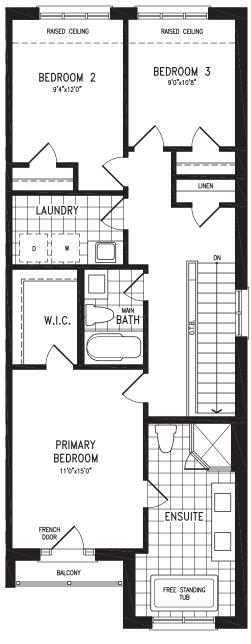

## Elevation A | 20' Live-Work Townhome

Elevation A
UPPER LEVEL

## Elevation A | 20' Live-Work Townhome

Elevation A OPT. UPPER LEVEL 4 BEDROOM

Elevation C | 20' Live-Work Townhome

Elevation C | 20' Live-Work Townhome

Elevation C | 20' Live-Work Townhome