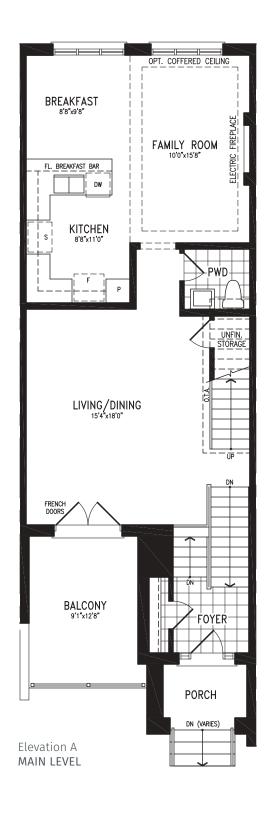

## **AURA**

Elevation A GROUND FLOOR

Elevation A
SECOND FLOOR

Elevation A BASEMENT

Elevation B GROUND FLOOR

Elevation B SECOND FLOOR

## **AURA**

Elevation A GROUND FLOOR

Elevation A
SECOND FLOOR