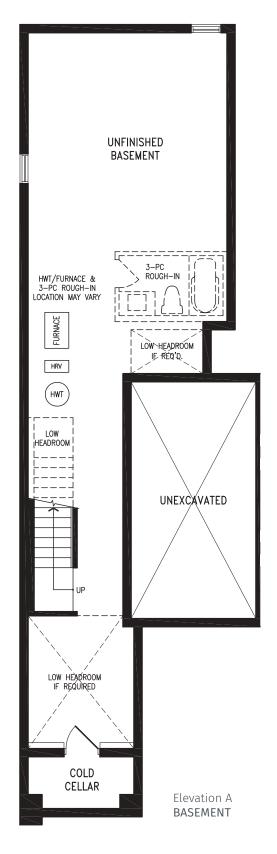

Elevation A GROUND FLOOR

Elevation A
SECOND FLOOR

Elevation A BASEMENT

Elevation B GROUND FLOOR

Elevation B SECOND FLOOR

Elevation B BASEMENT

## **AURA**

Elevation A GROUND FLOOR

Elevation A
SECOND FLOOR

Elevation A BASEMENT

Elevation B GROUND FLOOR

Elevation B SECOND FLOOR