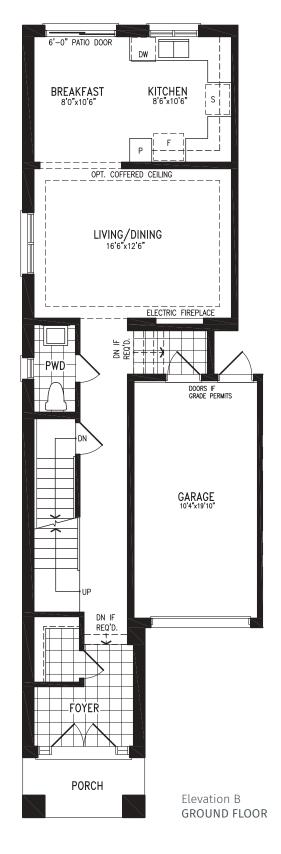

# ZEN LOTS 39, 42, 65

Elevation B
SECOND FLOOR

Elevation B OPT. SECOND FLOOR 4 BEDROOM