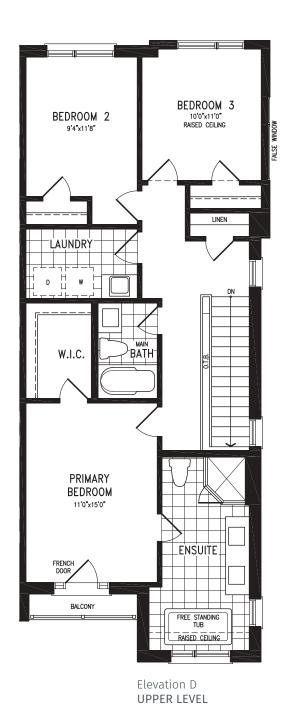

#### 1,980 SQ.FT. + 559 SQ.FT. future retail

#### 1,980 SQ.FT. + 559 SQ.FT. future retail

Elevation D UPPER LEVEL

Elevation D OPT. UPPER LEVEL 4 BEDROOM

Elevation A | 20' Live-Work Townhome

Elevation A | 20' Live-Work Townhome

Elevation A | 20' Live-Work Townhome