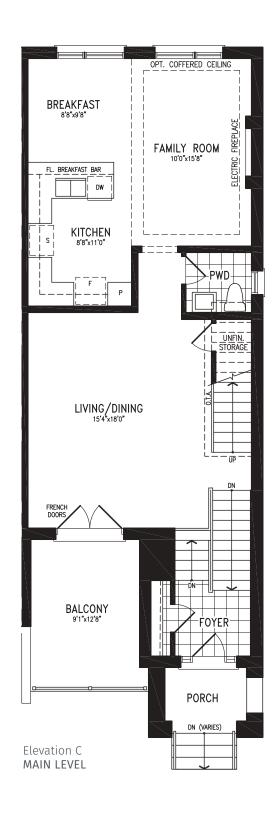

Elevation B UPPER LEVEL







Elevation B OPT. UPPER LEVEL 4 BEDROOM











### **ANANDA**























Elevation C UPPER LEVEL





Elevation C OPT. UPPER LEVEL 4 BEDROOM











## **ANANDA**





#### 1,980 SQ.FT. + 559 SQ.FT. future retail









#### 1,980 SQ.FT. + 559 SQ.FT. future retail















Elevation D UPPER LEVEL







Elevation D OPT. UPPER LEVEL 4 BEDROOM















Elevation A | 20' Live-Work Townhome







Elevation A | 20' Live-Work Townhome







Elevation A | 20' Live-Work Townhome







## Elevation A | 20' Live-Work Townhome



Elevation A
UPPER LEVEL





## Elevation A | 20' Live-Work Townhome



Elevation A OPT. UPPER LEVEL 4 BEDROOM















Elevation C | 20' Live-Work Townhome







Elevation C | 20' Live-Work Townhome







Elevation C | 20' Live-Work Townhome







## Elevation C | 20' Live-Work Townhome



Elevation C UPPER LEVEL





## Elevation C | 20' Live-Work Townhome



Elevation C OPT. UPPER LEVEL 4 BEDROOM

















Elevation D | 20' Live-Work Townhome







Elevation D | 20' Live-Work Townhome







Elevation D | 20' Live-Work Townhome







Elevation D | 20' Live-Work Townhome







Elevation D | 20' Live-Work Townhome



Elevation D OPT. UPPER LEVEL 4 BEDROOM