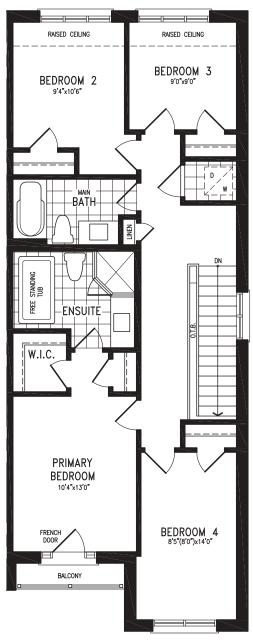

## Elevation C | 20' Live-Work Townhome

Elevation C UPPER LEVEL

## Elevation C | 20' Live-Work Townhome

Elevation C OPT. UPPER LEVEL 4 BEDROOM

Elevation D | 20' Live-Work Townhome

Elevation D | 20' Live-Work Townhome

Elevation D | 20' Live-Work Townhome

Elevation D | 20' Live-Work Townhome