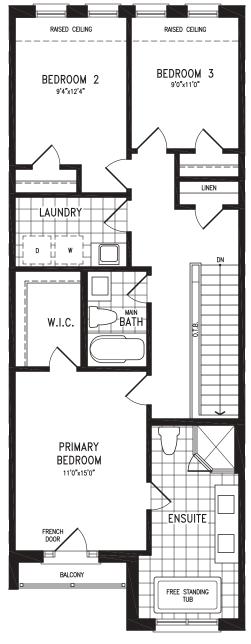

### **ANANDA**

Elevation B UPPER LEVEL

Elevation B OPT. UPPER LEVEL 4 BEDROOM

## Elevation A | 20' Live-Work Townhome

Elevation A OPT. UPPER LEVEL 4 BEDROOM

Elevation C | 20' Live-Work Townhome

Elevation C | 20' Live-Work Townhome

Elevation C | 20' Live-Work Townhome