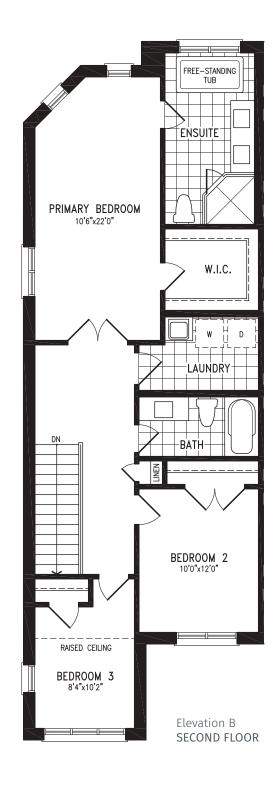

# ZEN LOTS 39, 42, 65

Elevation B
SECOND FLOOR

Elevation B OPT. SECOND FLOOR 4 BEDROOM