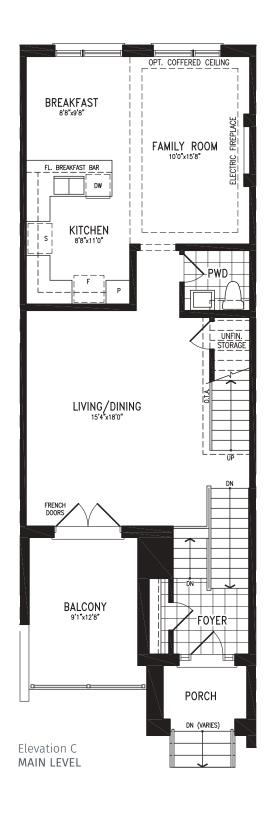

## Elevation C | 20' Live-Work Townhome

Elevation C UPPER LEVEL

## Elevation C | 20' Live-Work Townhome

Elevation C OPT. UPPER LEVEL 4 BEDROOM

Elevation D | 20' Live-Work Townhome

Elevation D | 20' Live-Work Townhome

Elevation D | 20' Live-Work Townhome

Elevation D | 20' Live-Work Townhome