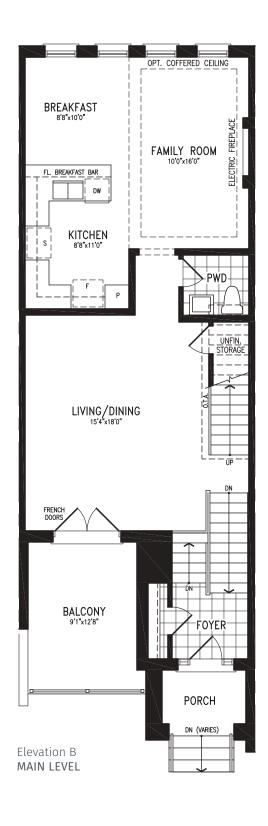

#### 1,980 SQ.FT. + 559 SQ.FT. future retail

#### 1,980 SQ.FT. + 559 SQ.FT. future retail

Elevation D UPPER LEVEL

Elevation D OPT. UPPER LEVEL 4 BEDROOM

Elevation A | 20' Live-Work Townhome

Elevation A | 20' Live-Work Townhome

Elevation A | 20' Live-Work Townhome