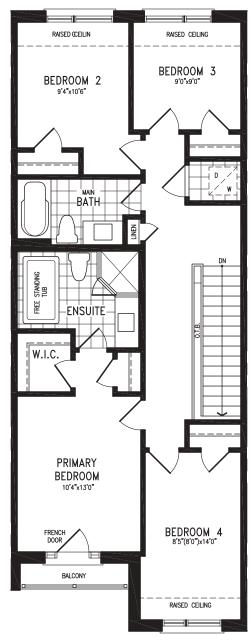

#### 1,980 SQ.FT. + 559 SQ.FT. future retail

#### 1,980 SQ.FT. + 559 SQ.FT. future retail

Elevation D UPPER LEVEL

Elevation D OPT. UPPER LEVEL 4 BEDROOM

Elevation A | 20' Live-Work Townhome

Elevation A | 20' Live-Work Townhome

Elevation A | 20' Live-Work Townhome