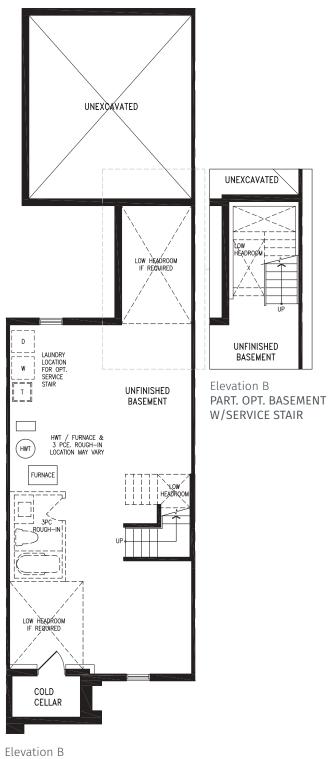

## **AURA**

Elevation B GROUND FLOOR

Elevation B SECOND FLOOR

# ZEN LOTS 39, 42, 65

Elevation B
SECOND FLOOR

Elevation B OPT. SECOND FLOOR 4 BEDROOM