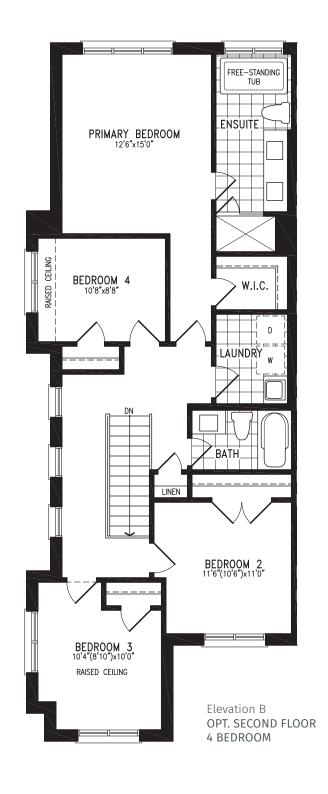

# ZEN LOTS 39, 42, 65

Elevation B
SECOND FLOOR

Elevation B OPT. SECOND FLOOR 4 BEDROOM