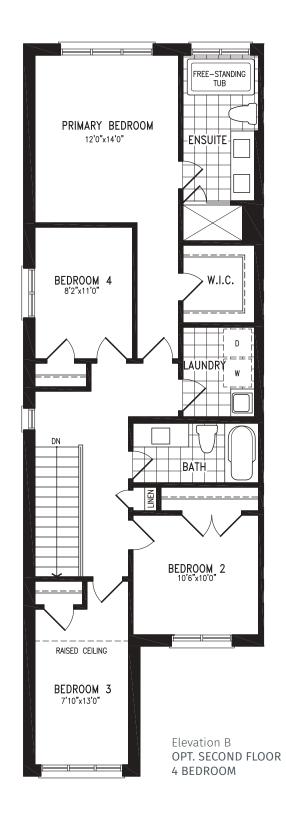

# ZEN LOTS 39, 42, 65

Elevation B
SECOND FLOOR

Elevation B OPT. SECOND FLOOR 4 BEDROOM