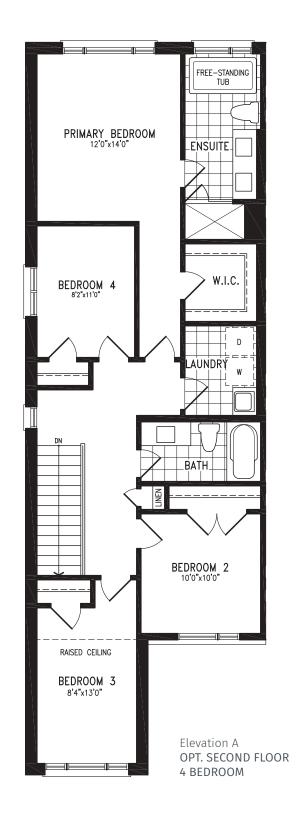

## **AURA**

Elevation A GROUND FLOOR

Elevation A
SECOND FLOOR

Elevation A BASEMENT

Elevation B GROUND FLOOR

Elevation B SECOND FLOOR

# ZEN LOTS 39, 42, 65

Elevation B
SECOND FLOOR

Elevation B OPT. SECOND FLOOR 4 BEDROOM