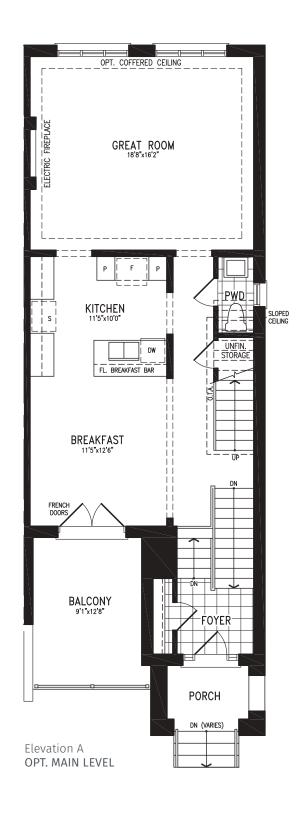

## Elevation A | 20' Live-Work Townhome

Elevation A
UPPER LEVEL

## Elevation A | 20' Live-Work Townhome

Elevation A OPT. UPPER LEVEL 4 BEDROOM

Elevation C | 20' Live-Work Townhome

Elevation C | 20' Live-Work Townhome

Elevation C | 20' Live-Work Townhome