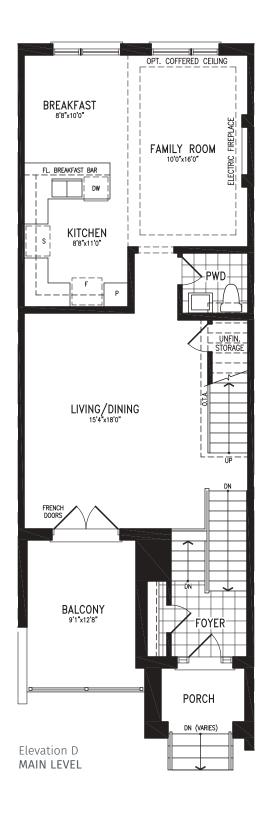

#### 1,980 SQ.FT. + 559 SQ.FT. future retail

Elevation D UPPER LEVEL

Elevation D OPT. UPPER LEVEL 4 BEDROOM

Elevation A | 20' Live-Work Townhome

Elevation A | 20' Live-Work Townhome

Elevation A | 20' Live-Work Townhome