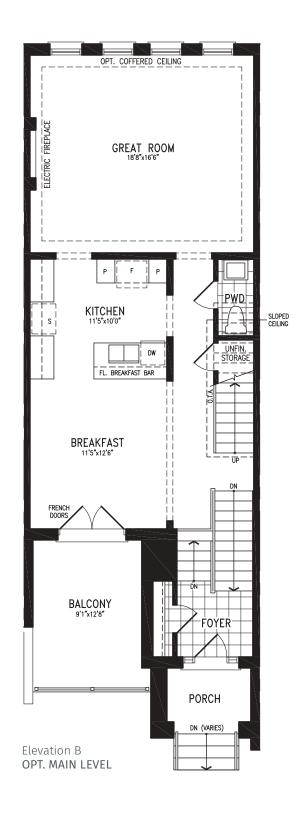

## Elevation A | 20' Live-Work Townhome

Elevation A
UPPER LEVEL

## Elevation A | 20' Live-Work Townhome

Elevation A OPT. UPPER LEVEL 4 BEDROOM

Elevation C | 20' Live-Work Townhome

Elevation C | 20' Live-Work Townhome

Elevation C | 20' Live-Work Townhome