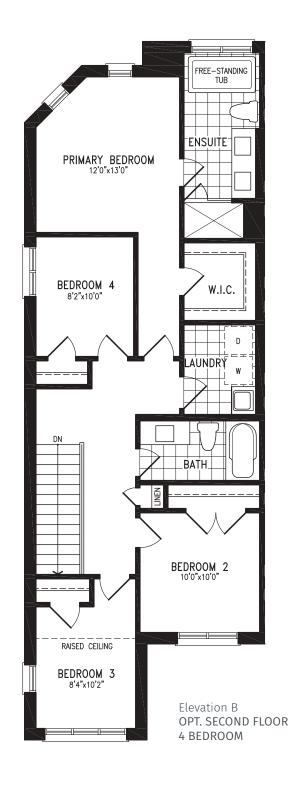

# ZEN LOTS 39, 42, 65

Elevation B
SECOND FLOOR

Elevation B OPT. SECOND FLOOR 4 BEDROOM