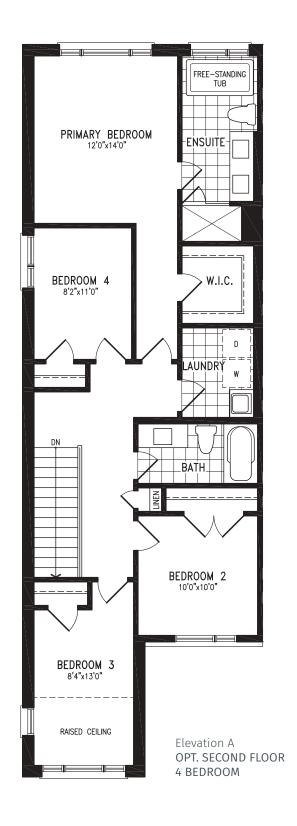

# ZEN LOTS 39, 42, 65

Elevation B
SECOND FLOOR

Elevation B OPT. SECOND FLOOR 4 BEDROOM