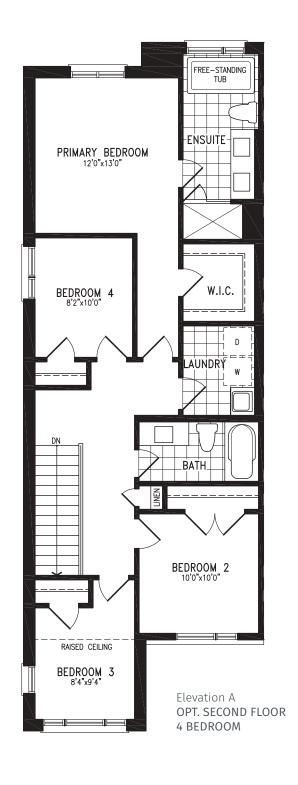

# ZEN LOTS 39, 42, 65

Elevation B
SECOND FLOOR

Elevation B OPT. SECOND FLOOR 4 BEDROOM