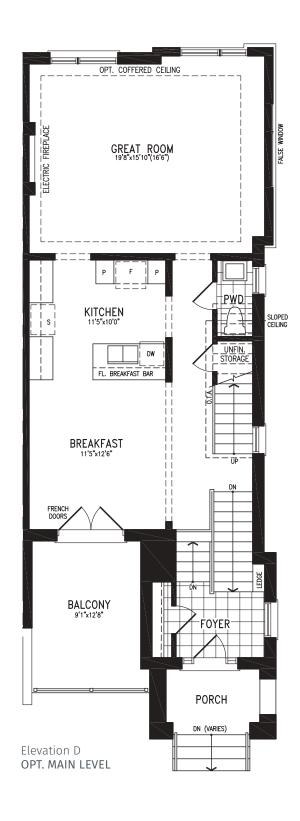

#### 1,980 SQ.FT. + 559 SQ.FT. future retail

Elevation D UPPER LEVEL

Elevation D OPT. UPPER LEVEL 4 BEDROOM

Elevation A | 20' Live-Work Townhome

Elevation A | 20' Live-Work Townhome

Elevation A | 20' Live-Work Townhome

Elevation D | 20' Live-Work Townhome

Elevation D OPT. UPPER LEVEL 4 BEDROOM