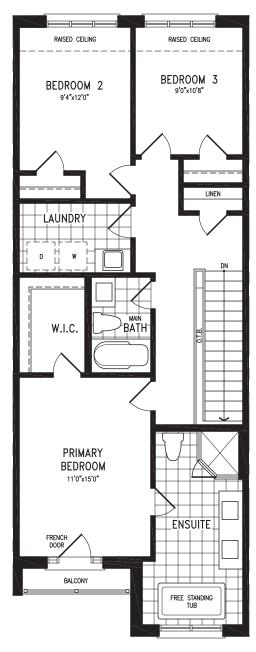

## Elevation A | 20' Live-Work Townhome

Elevation A
UPPER LEVEL

## Elevation A | 20' Live-Work Townhome

Elevation A OPT. UPPER LEVEL 4 BEDROOM

Elevation C | 20' Live-Work Townhome

Elevation C | 20' Live-Work Townhome

Elevation C | 20' Live-Work Townhome