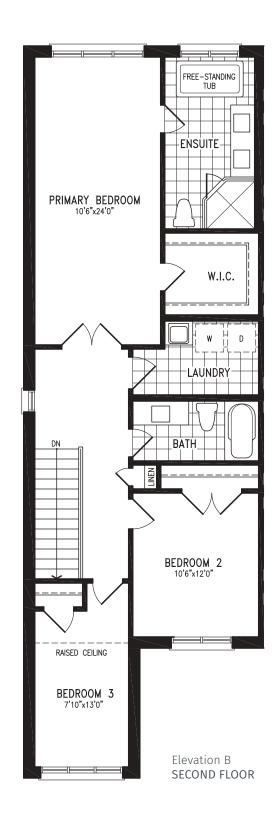

# ZEN LOTS 39, 42, 65

Elevation B
SECOND FLOOR

Elevation B OPT. SECOND FLOOR 4 BEDROOM