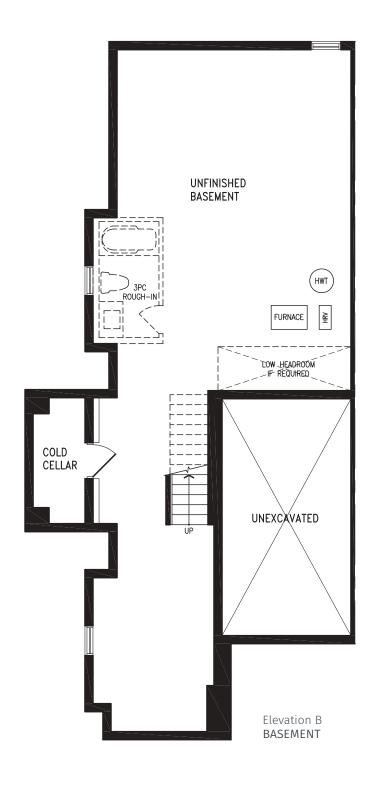

# ZEN LOTS 39, 42, 65

Elevation B
SECOND FLOOR

Elevation B OPT. SECOND FLOOR 4 BEDROOM