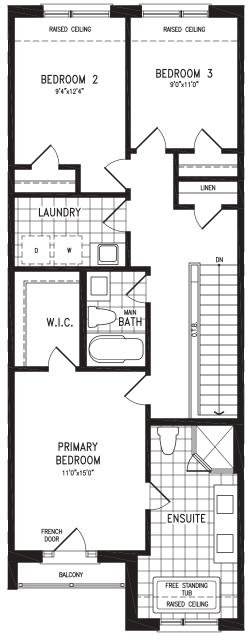

42, 65





# ZEN LOTS 39, 42, 65

























































































Elevation B
SECOND FLOOR







Elevation B OPT. SECOND FLOOR 4 BEDROOM

















### **ANANDA**





#### 1,966 SQ.FT. + 552 SQ.FT. future retail







#### 1,966 SQ.FT. + 552 SQ.FT. future retail















Elevation A **UPPER LEVEL** 







Elevation A OPT. UPPER LEVEL 4 BEDROOM











### **ANANDA**

























Elevation B UPPER LEVEL







Elevation B OPT. UPPER LEVEL 4 BEDROOM











### **ANANDA**























Elevation C UPPER LEVEL





Elevation C OPT. UPPER LEVEL 4 BEDROOM











## **ANANDA**





#### 1,980 SQ.FT. + 559 SQ.FT. future retail









#### 1,980 SQ.FT. + 559 SQ.FT. future retail















Elevation D UPPER LEVEL







Elevation D OPT. UPPER LEVEL 4 BEDROOM















Elevation A | 20' Live-Work Townhome







Elevation A | 20' Live-Work Townhome







Elevation A | 20' Live-Work Townhome







## Elevation A | 20' Live-Work Townhome



Elevation A
UPPER LEVEL





## Elevation A | 20' Live-Work Townhome



Elevation A OPT. UPPER LEVEL 4 BEDROOM















Elevation C | 20' Live-Work Townhome







Elevation C | 20' Live-Work Townhome







Elevation C | 20' Live-Work Townhome







## Elevation C | 20' Live-Work Townhome



Elevation C UPPER LEVEL





## Elevation C | 20' Live-Work Townhome



Elevation C OPT. UPPER LEVEL 4 BEDROOM

















Elevation D | 20' Live-Work Townhome







Elevation D | 20' Live-Work Townhome







Elevation D | 20' Liv