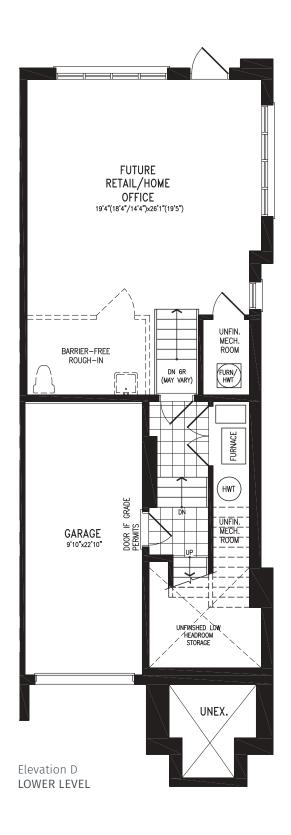

#### 1,980 SQ.FT. + 559 SQ.FT. future retail

Elevation D UPPER LEVEL

Elevation D OPT. UPPER LEVEL 4 BEDROOM

Elevation A | 20' Live-Work Townhome

Elevation A | 20' Live-Work Townhome

Elevation A | 20' Live-Work Townhome

Elevation D | 20' Live-Work Townhome

Elevation D OPT. UPPER LEVEL 4 BEDROOM