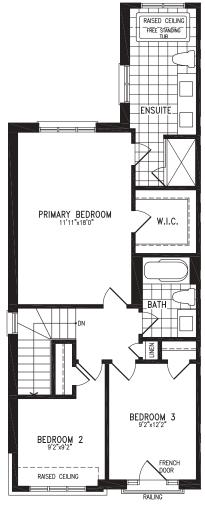

# ZEN LOTS 39, 42, 65

## ZEN LOTS 39, 42, 65

# ZEN LOTS 39, 42, 65

Elevation B
SECOND FLOOR

Elevation B OPT. SECOND FLOOR 4 BEDROOM