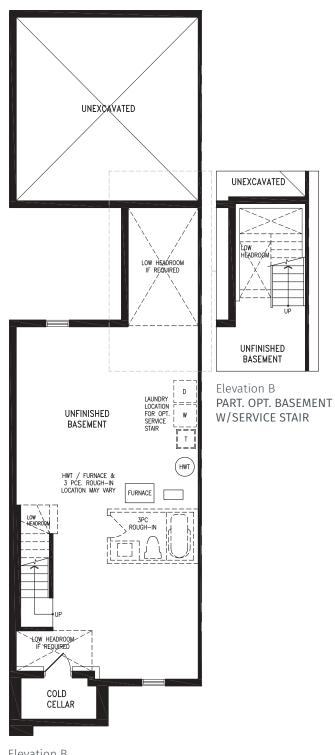

# ZEN LOTS 39, 42, 65

## ZEN LOTS 39, 42, 65

# ZEN LOTS 39, 42, 65

Elevation B
SECOND FLOOR

Elevation B OPT. SECOND FLOOR 4 BEDROOM