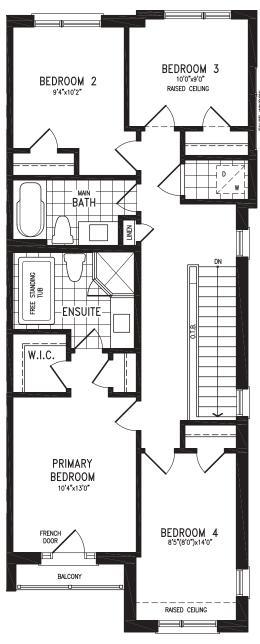

Live-Work Townhome







Elevation A | 20' Live-Work Townhome







Elevation A | 20' Live-Work Townhome







## Elevation A | 20' Live-Work Townhome



Elevation A
UPPER LEVEL





## Elevation A | 20' Live-Work Townhome



Elevation A OPT. UPPER LEVEL 4 BEDROOM















Elevation C | 20' Live-Work Townhome







Elevation C | 20' Live-Work Townhome







Elevation C | 20' Live-Work Townhome







## Elevation C | 20' Live-Work Townhome



Elevation C UPPER LEVEL





## Elevation C | 20' Live-Work Townhome



Elevation C OPT. UPPER LEVEL 4 BEDROOM

















Elevation D | 20' Live-Work Townhome







Elevation D | 20' Live-Work Townhome







Elevation D | 20' Live-Work Townhome







Elevation D | 20' Live-Work Townhome







Elevation D | 20' Live-Work Townhome



Elevation D OPT. UPPER LEVEL 4 BEDROOM