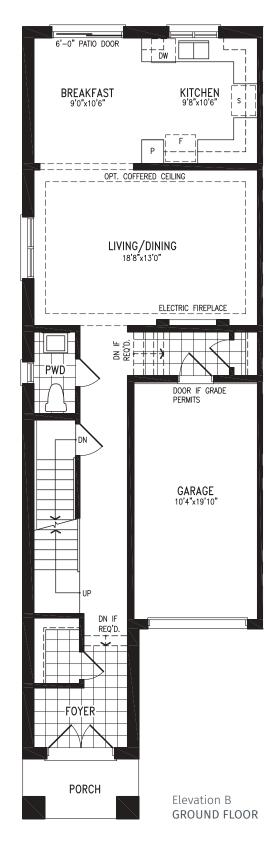

LOOR





Elevation A BASEMENT

















Elevation B GROUND FLOOR









Elevation B SECOND FLOOR







Elevation B BASEMENT











## **AURA**









Elevation A GROUND FLOOR









Elevation A
SECOND FLOOR



## **AURA**













## **AURA**









Elevation B GROUND FLOOR









Elevation B SECOND FLOOR



## **AURA**





















Elevation A GROUND FLOOR







Elevation A
SECOND FLOOR





Elevation A BASEMENT

















Elevation B GROUND FLOOR







Elevation B SECOND FLOOR









































































































































































































































































































# ZEN LOTS 39, 42, 65





# ZEN LOTS 39, 42, 65





## ZEN LOTS 39, 42, 65







## ZEN LOTS 39, 42, 65





# ZEN LOTS 39, 42, 65

























































































Elevation B
SECOND FLOOR







Elevation B OPT. SECOND FLOOR 4 BEDROOM

















### **ANANDA**





#### 1,966 SQ.FT. + 552 SQ.FT. future retail







#### 1,966 SQ.FT. + 552 SQ.FT. future retail















Elevation A **UPPER LEVEL** 







Elevation A OPT. UPPER LEVEL 4 BEDROOM











### **ANANDA**

























Elevation B UPPER LEVEL







Elevation B OPT. UPPER LEVEL 4 BEDROOM











### **ANANDA**























Elevation C UPPER LEVEL





Elevation C OPT. UPPER LEVEL 4 BEDROOM











## **ANA