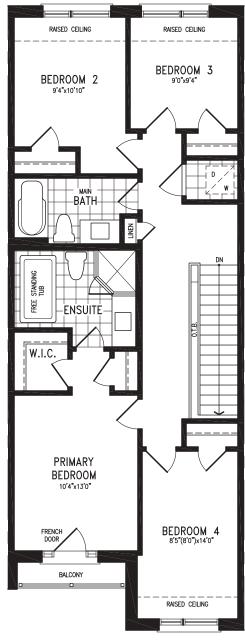

65

























































































Elevation B
SECOND FLOOR







Elevation B OPT. SECOND FLOOR 4 BEDROOM

















### **ANANDA**





#### 1,966 SQ.FT. + 552 SQ.FT. future retail







#### 1,966 SQ.FT. + 552 SQ.FT. future retail















Elevation A **UPPER LEVEL** 







Elevation A OPT. UPPER LEVEL 4 BEDROOM











### **ANANDA**

























Elevation B UPPER LEVEL







Elevation B OPT. UPPER LEVEL 4 BEDROOM











### **ANANDA**























Elevation C UPPER LEVEL





Elevation C OPT. UPPER LEVEL 4 BEDROOM











## **ANANDA**





#### 1,980 SQ.FT. + 559 SQ.FT. future retail









#### 1,980 SQ.FT. + 559 SQ.FT. future retail















Elevation D UPPER LEVEL







Elevation D OPT. UPPER LEVEL 4 BEDROOM















Elevation A | 20' Live-Work Townhome







Elevation A | 20' Live-Work Townhome







Elevation A | 20' Live-Work Townhome







## Elevation A | 20' Live-Work Townhome



Elevation A
UPPER LEVEL





## Elevation A | 20' Live-Work Townhome



Elevation A OPT. UPPER LEVEL 4 BEDROOM















Elevation C | 20' Live-Work Townhome







Elevation C | 20' Live-Work Townhome







Elevation C | 20' Live-Work Townhome







## Elevation C | 20' Live-Work Townhome



Elevation C UPPER LEVEL





## Elevation C | 20' Live-Work Townhome



Elevation C OPT. UPPER LEVEL 4 BEDROOM

















Elevation D | 20' Live-Work Townhome







Elevation D | 20' Live-Work Townhome







Elevation D | 20' Live-Work Townhome







Elevatio