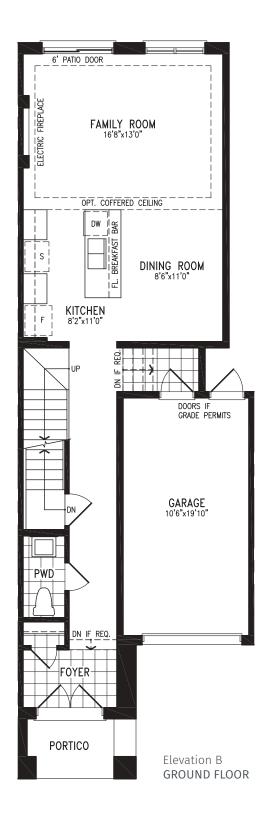

Elevation A GROUND FLOOR









Elevation A
SECOND FLOOR





Elevation A BASEMENT

















Elevation B GROUND FLOOR









Elevation B SECOND FLOOR







Elevation B BASEMENT











## **AURA**









Elevation A GROUND FLOOR









Elevation A
SECOND FLOOR



## **AURA**













## **AURA**









Elevation B GROUND FLOOR









Elevation B SECOND FLOOR



## **AURA**





















Elevation A GROUND FLOOR







Elevation A
SECOND FLOOR





Elevation A BASEMENT

















Elevation B GROUND FLOOR







Elevation B SECOND FLOOR









































































































































































































































































































# ZEN LOTS 39, 42, 65





# ZEN LOTS 39, 42, 65





## ZEN LOTS 39, 42, 65







## ZEN LOTS 39, 42, 65





# ZEN LOTS 39, 42, 65

























































































Elevation B
SECOND FLOOR







Elevation B OPT. SECOND FLOOR 4 BEDROOM

















### **ANANDA**





#### 1,966 SQ.FT. + 552 SQ.FT. future retail







#### 1,966 SQ.FT. + 552 SQ.FT. future retail















Elevation A **UPPER LEVEL** 







Elevation A OPT. UPPER LEVEL 4 BEDROOM











### **ANANDA**