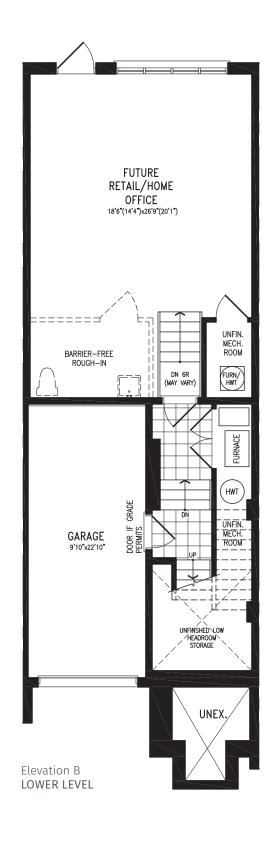

#### 1,980 SQ.FT. + 559 SQ.FT. future retail

#### 1,980 SQ.FT. + 559 SQ.FT. future retail

Elevation D UPPER LEVEL

Elevation D OPT. UPPER LEVEL 4 BEDROOM

Elevation A | 20' Live-Work Townhome

Elevation A | 20' Live-Work Townhome

Elevation A | 20' Live-Work Townhome