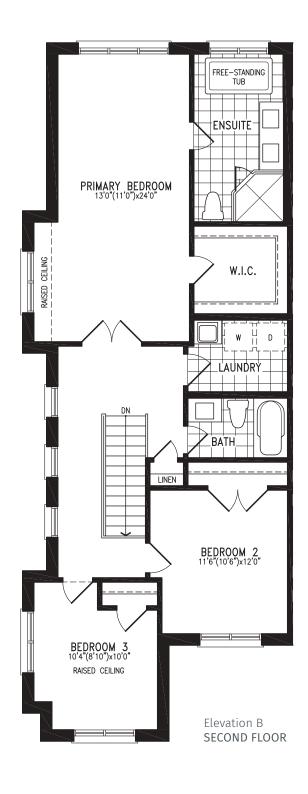

# ZEN LOTS 39, 42, 65

Elevation B
SECOND FLOOR

Elevation B OPT. SECOND FLOOR 4 BEDROOM