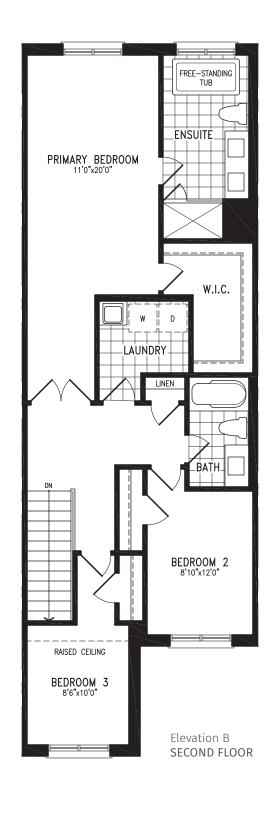

## **AURA**

Elevation B GROUND FLOOR

Elevation B SECOND FLOOR

# ZEN LOTS 39, 42, 65

Elevation B
SECOND FLOOR

Elevation B OPT. SECOND FLOOR 4 BEDROOM