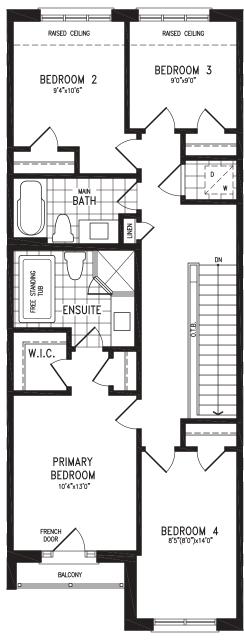

## Elevation A | 20' Live-Work Townhome

Elevation A OPT. UPPER LEVEL 4 BEDROOM

Elevation C | 20' Live-Work Townhome

Elevation C | 20' Live-Work Townhome

Elevation C | 20' Live-Work Townhome