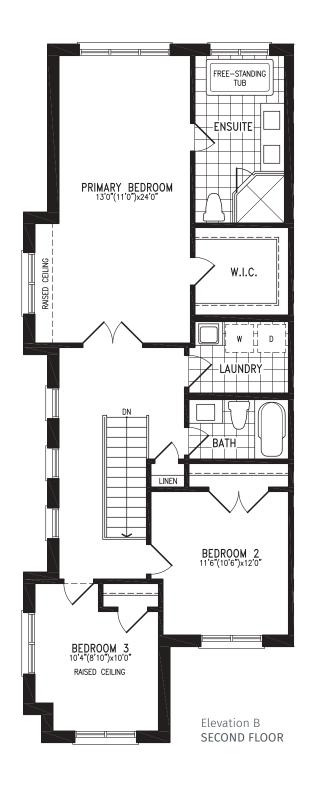

GROUND FLOOR









Elevation A
SECOND FLOOR



## **AURA**













## **AURA**









Elevation B GROUND FLOOR









Elevation B SECOND FLOOR



## **AURA**





















Elevation A GROUND FLOOR







Elevation A
SECOND FLOOR





Elevation A BASEMENT

















Elevation B GROUND FLOOR







Elevation B SECOND FLOOR









































































































































































































































































































# ZEN LOTS 39, 42, 65





# ZEN LOTS 39, 42, 65





## ZEN LOTS 39, 42, 65







## ZEN LOTS 39, 42, 65





# ZEN LOTS 39, 42, 65

























































































Elevation B
SECOND FLOOR







Elevation B OPT. SECOND FLOOR 4 BEDROOM

















### **ANANDA**





#### 1,966 SQ.FT. + 552 SQ.FT. future retail







#### 1,966 SQ.FT. + 552 SQ.FT. future retail















Elevation A **UPPER LEVEL** 







Elevation A OPT. UPPER LEVEL 4 BEDROOM











### **ANANDA**

























Elevation B UPPER LEVEL







Elevation B OPT. UPPER LEVEL 4 BEDROOM











### **ANANDA**























Elevation C UPPER LEVEL





Elevation C OPT. UPPER LEVEL 4 BEDROOM











## **ANANDA**





#### 1,980 SQ.FT. + 559 SQ.FT. future retail









#### 1,980 SQ.FT. + 559 SQ.FT. future retail















Elevation D UPPER LEVEL







Elevation D OPT. UPPER