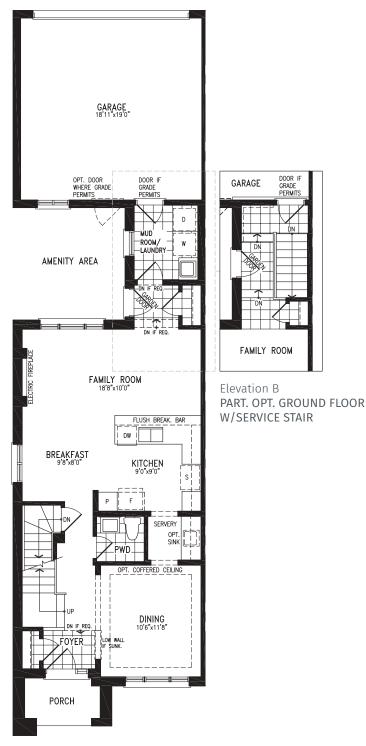

Elevation A GROUND FLOOR









Elevation A
SECOND FLOOR





Elevation A BASEMENT

















Elevation B GROUND FLOOR









Elevation B SECOND FLOOR







Elevation B BASEMENT











## **AURA**









Elevation A GROUND FLOOR









Elevation A
SECOND FLOOR



## **AURA**













## **AURA**









Elevation B GROUND FLOOR









Elevation B SECOND FLOOR



## **AURA**





















Elevation A GROUND FLOOR







Elevation A
SECOND FLOOR





Elevation A BASEMENT

















Elevation B GROUND FLOOR







Elevation B SECOND FLOOR









































































































































































































































































































# ZEN LOTS 39, 42, 65





# ZEN LOTS 39, 42, 65





## ZEN LOTS 39, 42, 65







## ZEN LOTS 39, 42, 65





# ZEN LOTS 39, 42, 65

























































































Elevation B
SECOND FLOOR







Elevation B OPT. SECOND FLOOR 4 BEDROOM

















### **ANANDA**





#### 1,966 SQ.FT. + 552 SQ.FT. future retail







#### 1,966 SQ.FT. + 552 SQ.FT. future retail