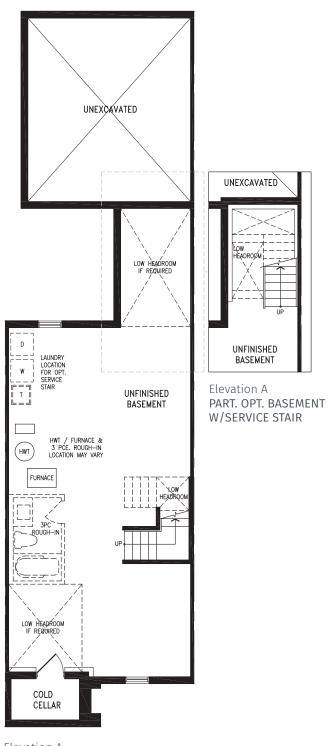

Elevation A GROUND FLOOR

Elevation A
SECOND FLOOR

Elevation A BASEMENT

Elevation B GROUND FLOOR

Elevation B SECOND FLOOR

Elevation B BASEMENT

## **AURA**

Elevation A GROUND FLOOR

Elevation A
SECOND FLOOR

Elevation A BASEMENT

Elevation B GROUND FLOOR

Elevation B SECOND FLOOR