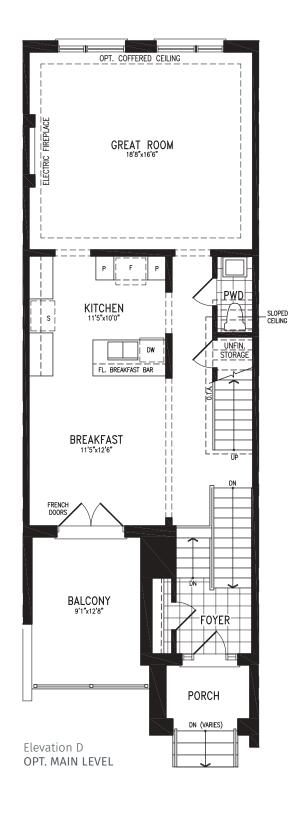

#### 1,980 SQ.FT. + 559 SQ.FT. future retail

Elevation D UPPER LEVEL

Elevation D OPT. UPPER LEVEL 4 BEDROOM

Elevation A | 20' Live-Work Townhome

Elevation A | 20' Live-Work Townhome

Elevation A | 20' Live-Work Townhome