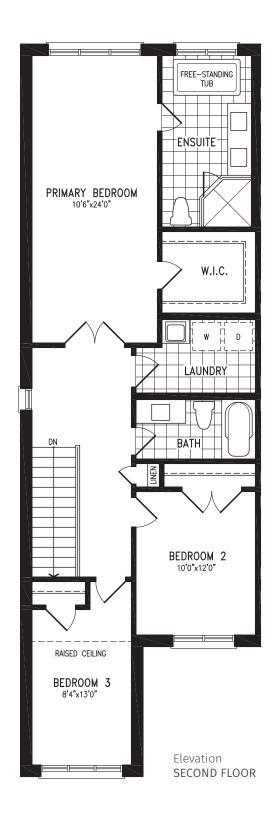

# ZEN LOTS 39, 42, 65

Elevation B
SECOND FLOOR

Elevation B OPT. SECOND FLOOR 4 BEDROOM