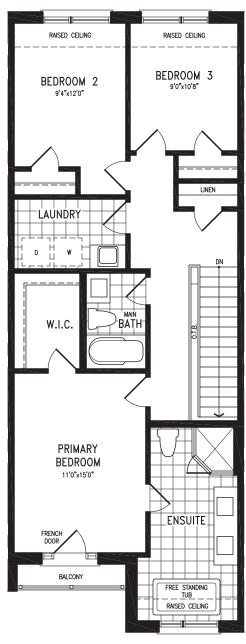

## Elevation C | 20' Live-Work Townhome

Elevation C UPPER LEVEL

## Elevation C | 20' Live-Work Townhome

Elevation C OPT. UPPER LEVEL 4 BEDROOM

Elevation D | 20' Live-Work Townhome

Elevation D | 20' Live-Work Townhome

Elevation D | 20' Live-Work Townhome

Elevation D | 20' Live-Work Townhome