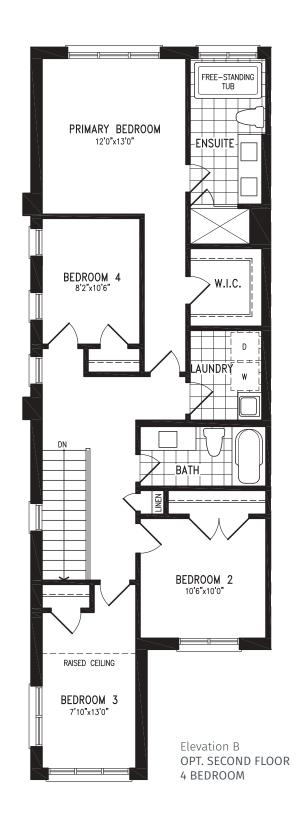

# ZEN LOTS 39, 42, 65

Elevation B
SECOND FLOOR

Elevation B OPT. SECOND FLOOR 4 BEDROOM