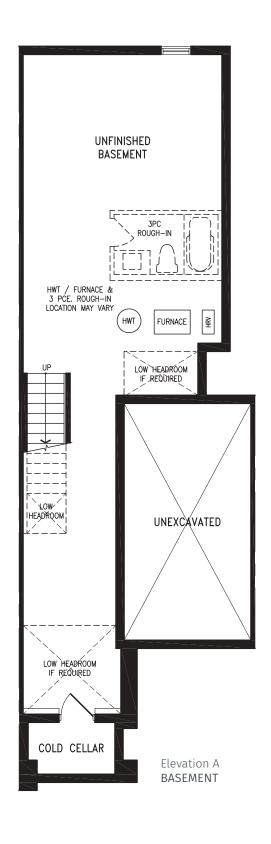

## **AURA**

Elevation A GROUND FLOOR

Elevation A
SECOND FLOOR

Elevation A BASEMENT

Elevation B GROUND FLOOR

Elevation B SECOND FLOOR