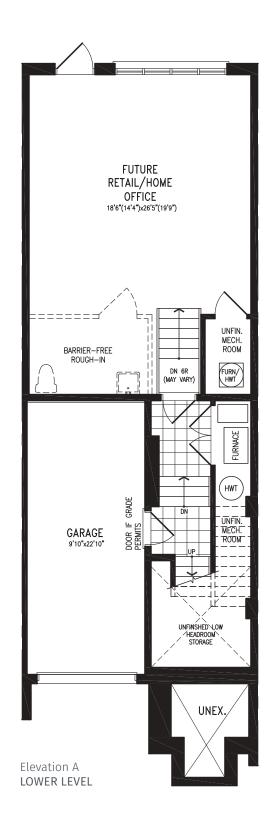

## Elevation A | 20' Live-Work Townhome

Elevation A
UPPER LEVEL

## Elevation A | 20' Live-Work Townhome

Elevation A OPT. UPPER LEVEL 4 BEDROOM

Elevation C | 20' Live-Work Townhome

Elevation C | 20' Live-Work Townhome

Elevation C | 20' Live-Work Townhome