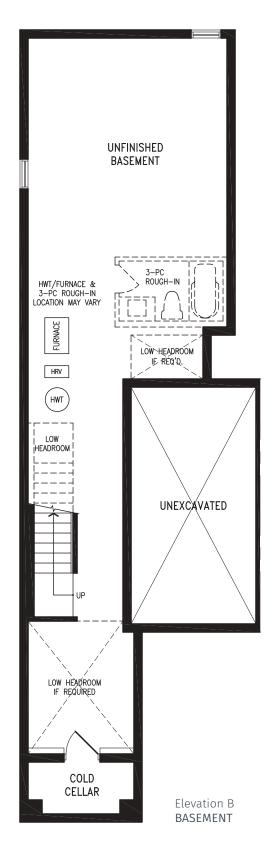

# ZEN LOTS 39, 42, 65

Elevation B
SECOND FLOOR

Elevation B OPT. SECOND FLOOR 4 BEDROOM