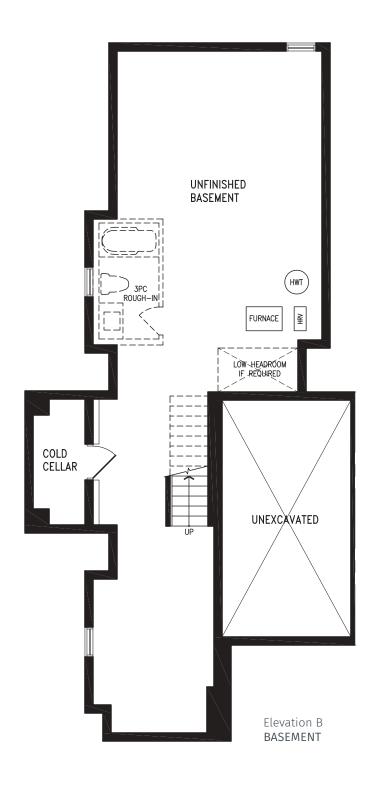

OR



## **AURA**













## **AURA**









Elevation B GROUND FLOOR









Elevation B SECOND FLOOR



## **AURA**





















Elevation A GROUND FLOOR







Elevation A
SECOND FLOOR





Elevation A BASEMENT

















Elevation B GROUND FLOOR







Elevation B SECOND FLOOR









































































































































































































































































































# ZEN LOTS 39, 42, 65





# ZEN LOTS 39, 42, 65





## ZEN LOTS 39, 42, 65







## ZEN LOTS 39, 42, 65





# ZEN LOTS 39, 42, 65

























































































Elevation B
SECOND FLOOR







Elevation B OPT. SECOND FLOOR 4 BEDROOM

















### **ANANDA**





#### 1,966 SQ.FT. + 552 SQ.FT. future retail







#### 1,966 SQ.FT. + 552 SQ.FT. future retail















Elevation A **UPPER LEVEL** 







Elevation A OPT. UPPER LEVEL 4 BEDROOM











### **ANANDA**

























Elevation B UPPER LEVEL







Elevation B OPT. UPPER LEVEL 4 BEDROOM











### **ANANDA**























Elevation C UPPER LEVEL





Elevation C OPT. UPPER LEVEL 4 BEDROOM











## **ANANDA**





#### 1,980 SQ.FT. + 559 SQ.FT. future retail









#### 1,980 SQ.FT. + 559 SQ.FT. future retail















Elevation D UPPER LEVEL







Elevation D OPT. UPPER LEVEL 4 BEDROOM















Elevation A |