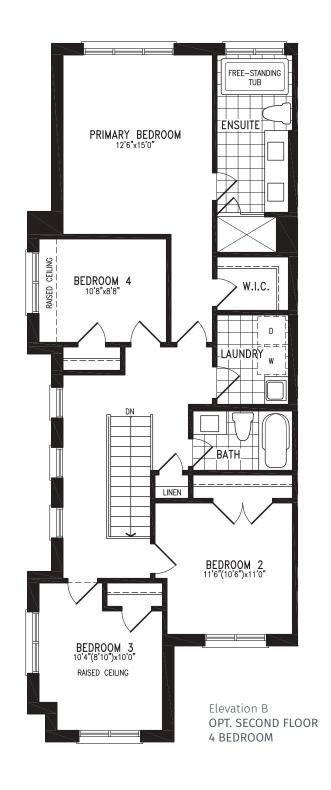

# ZEN LOTS 39, 42, 65

Elevation B
SECOND FLOOR

Elevation B OPT. SECOND FLOOR 4 BEDROOM