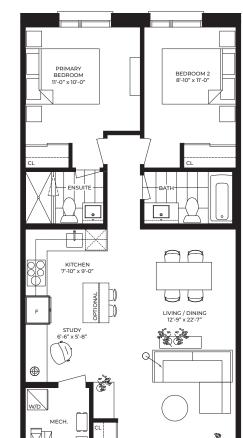

## LOT IÓ

## THE ROCKWAY

2 BEDROOM + STUDY, 2 BATH

INTERIOR

931 SQ FT

**EXTERIOR** 

89 SQ FT

## 1020 SQ FT

INTERIOR UNIT

Dimensions, specifications, layouts and materials are approximate only and are subject to change without notice. Window sizes and locations may vary. Furniture is for illustration purposes only and does not necessarily reflect the electrical plan for the suite. Suites are sold unfurnished. Actual useable floor space within the unit may be different from stated floor areas or dimensions on this plan. Balcony and terrace area is approximate and not included in net suite area. E.&O.E.

PATIO 10'-4" x 7'-11"