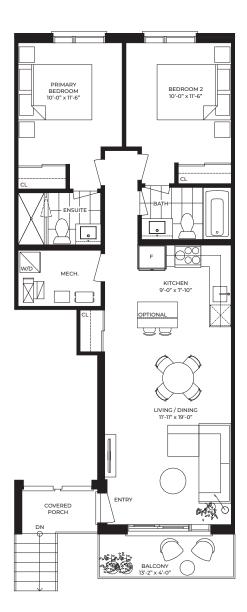

## THE WESTCOTT

2 BEDROOM, 2 BATH

INTERIOR

856 SQ FT

**EXTERIOR** 

56 SQ FT

## 912 SQ FT

INTERIOR UNIT

Dimensions, specifications, layouts and materials are approximate only and are subject to change without notice. Window sizes and locations may vary. Furniture is for illustration purposes only and does not necessarily reflect the electrical plan for the suite. Suites are sold unfurnished. Actual useable floor space within the unit may be different from stated floor areas or dimensions on this plan. Balcony and terrace area is approximate and not included in net suite area. E.&O.E.