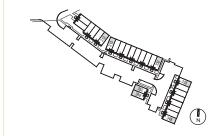

## LOT IÓ

## LOT IÓ

1181 SQ FT

263 SQ FT

1444 SQ FT

INTERIOR

**EXTERIOR** 

THE VINELAND (2BR)

2 BEDROOM, 2.5 BATH

**END UNIT** 

S P H E R E DEVELOPMENTS Dimensions, specifications, layouts and materials are approximate only and are subject to change without notice. Window sizes and locations may vary. Furniture is for illustration purposes only and does not necessarily reflect the electrical plan for the suite. Suites are sold unfurnished. Actual useable floor space within the unit may be different from stated floor areas or dimensions on this plan. Balcony and terrace area is approximate and not included in net suite area. E.&O.E.