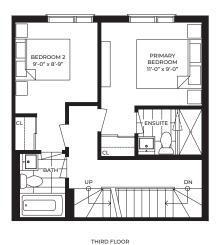

## LOT IÓ

1181 SQ FT

263 SQ FT

1444 SQ FT

INTERIOR

**EXTERIOR** 

THE VINELAND (2BR)

2 BEDROOM, 2.5 BATH

## LOT IÓ