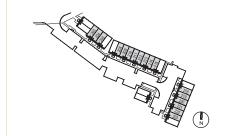

## LOT IÓ

## LOT IÓ

1181 SQ FT

263 SQ FT

1444 SQ FT

INTERIOR

**EXTERIOR** 

THE VINELAND (2BR)

2 BEDROOM, 2.5 BATH

**END UNIT** 

S P H E R E DEVELOPMENTS Dimensions, specifications, layouts and materials are approximate only and are subject to change without notice. Window sizes and locations may vary. Furniture is for illustration purposes only and does not necessarily reflect the electrical plan for the suite. Suites are sold unfurnished. Actual useable floor space within the unit may be different from stated floor areas or dimensions on this plan. Balcony and terrace area is approximate and not included in net suite area. E.&O.E.