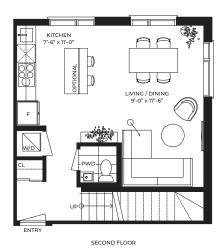

## LOT IÓ

1181 SQ FT

263 SQ FT

1444 SQ FT

INTERIOR

**EXTERIOR** 

THE VINELAND (2BR)

2 BEDROOM, 2.5 BATH

## LOT IÓ