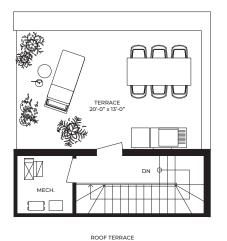

## LOT IÓ

1181 SQ FT

263 SQ FT

1444 SQ FT

INTERIOR

**EXTERIOR** 

THE VINELAND (2BR)

2 BEDROOM, 2.5 BATH

## LOT IÓ