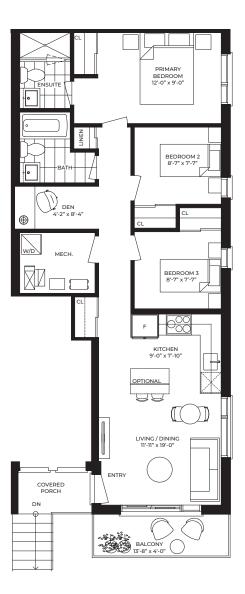

## LOT IÓ

## THE MELBOURNE

3 BEDROOM + DEN, 2 BATH

INTERIOR

881 SQ FT

**EXTERIOR** 

58 SQ FT

## 939 SQ FT

**END UNIT** 

Dimensions, specifications, layouts and materials are approximate only and are subject to change without notice. Window sizes and locations may vary. Furniture is for illustration purposes only and does not necessarily reflect the electrical plan for the suite. Suites are sold unfurnished. Actual useable floor space within the unit may be different from stated floor areas or dimensions on this plan. Balcony and terrace area is approximate and not included in net suite area. E.&O.E.