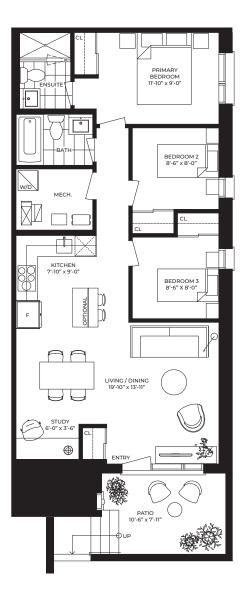

## THE CORNERSTONE

3 BEDROOM + STUDY, 2 BATH

INTERIOR

953 SQ FT

**EXTERIOR** 

89 SQ FT

1042 SQ FT

**END UNIT** 

Dimensions, specifications, layouts and materials are approximate only and are subject to change without notice. Window sizes and locations may vary. Furniture is for illustration purposes only and does not necessarily reflect the electrical plan for the suite. Suites are sold unfurnished. Actual useable floor space within the unit may be different from stated floor areas or dimensions on this plan. Balcony and terrace area is approximate and not included in net suite area. E.&O.E.